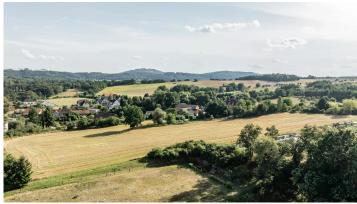

The plot of 7,150 m2 is located in the peaceful village of Krusičany near Týnec nad Sázavou. The plot's south-west orientation is on a very gentle slope and is defined as a mixed rural residential functional area. In 2023, an initiative for the construction of seven family houses was approved with the consensus of the Týnec nad Sázavou town council on this plot.