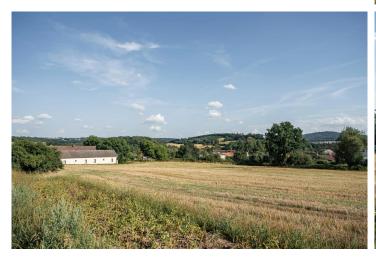

The plot of 7,150 m2 is located in the peaceful village of Krusičany near Týnec nad Sázavou. The plot's south-west orientation is on a very gentle slope and is defined as a mixed rural residential functional area. In 2023, an initiative for the construction of seven family houses was approved with the consensus of the Týnec nad Sázavou town council on this plot.

Krusičany is one of the oldest places in the Týnec region, and its name may have originated from the Roman term Cruss - cross, crossroad. This village offers easy access to Benešov and good commuting distance to Prague, and could truly be a crossroads for you as well.