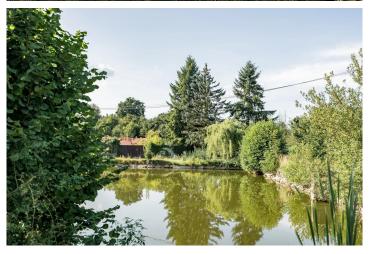

The plot of 7,150 m2 is located in the peaceful village of Krusičany near Týnec nad Sázavou. The plot's south-west orientation is on a very gentle slope and is defined as a mixed rural residential functional area. In 2023, an initiative for the construction of seven family houses was approved with the consensus of the Týnec nad Sázavou town council on this plot.

Krusičany is one of the oldest places in the Týnec region, and its name may have originated from the Roman term Cruss - cross, crossroad. This village offers easy access to Benešov and good commuting distance to Prague, and could truly be a crossroads for you as well.