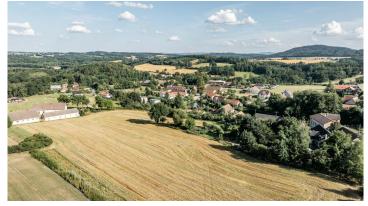

The plot of 7,150 m2 is located in the peaceful village of Krusičany near Týnec nad Sázavou. The plot's south-west orientation is on a very gentle slope and is defined as a mixed rural residential functional area. In 2023, an initiative for the construction of seven family houses was approved with the consensus of the Týnec nad Sázavou town council on this plot.