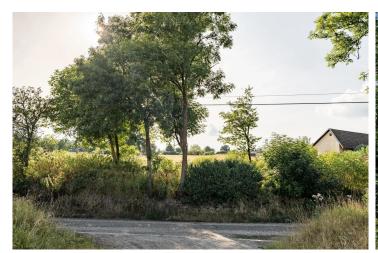

The plot of 7,150 m2 is located in the peaceful village of Krusičany near Týnec nad Sázavou. The plot's south-west orientation is on a very gentle slope and is defined as a mixed rural residential functional area. In 2023, an initiative for the construction of seven family houses was approved with the consensus of the Týnec nad Sázavou town council on this plot.

The permissible usage is for housing in separate family homes, with a minimum of 40% green space and a maximum building area of 40%, the allowed building height is up to 2 above-ground floors, and the constructions must meet requirements for family housing.