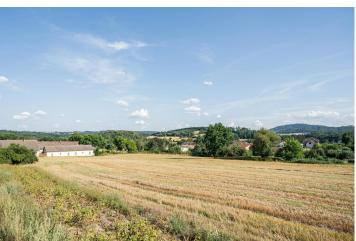

The plot of 7,150 m2 is located in the peaceful village of Krusičany near Týnec nad Sázavou. The plot's south-west orientation is on a very gentle slope and is defined as a mixed rural residential functional area. In 2023, an initiative for the construction of seven family houses was approved with the consensus of the Týnec nad Sázavou town council on this plot.

Krusičany is one of the oldest places in the Týnec region, and its name may have originated from the Roman term Cruss - cross, crossroad. This village offers easy access to Benešov and good commuting distance to Prague, and could truly be a crossroads for you as well.