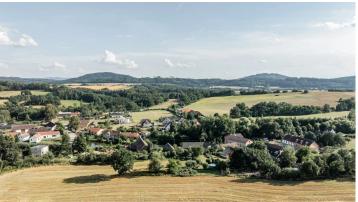

The plot of 7,150 m2 is located in the peaceful village of Krusičany near Týnec nad Sázavou. The plot's south-west orientation is on a very gentle slope and is defined as a mixed rural residential functional area. In 2023, an initiative for the construction of seven family houses was approved with the consensus of the Týnec nad Sázavou town council on this plot.