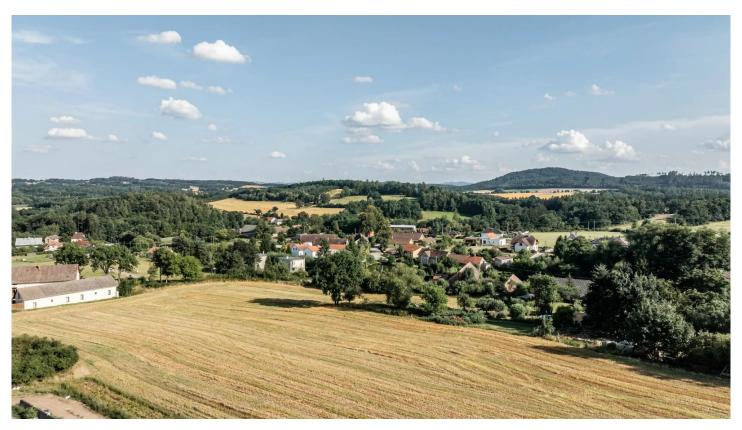

The plot of 7,150 m2 is located in the peaceful village of Krusičany near Týnec nad Sázavou. The plot's south-west orientation is on a very gentle slope and is defined as a mixed rural residential functional area. In 2023, an initiative for the construction of seven family houses was approved with the consensus of the Týnec nad Sázavou town council on this plot.

Krusičany is one of the oldest places in the Týnec region, and its name may have originated from the Roman term Cruss - cross, crossroad. This village offers easy access to Benešov and good commuting distance to Prague, and could truly be a crossroads for you as well.