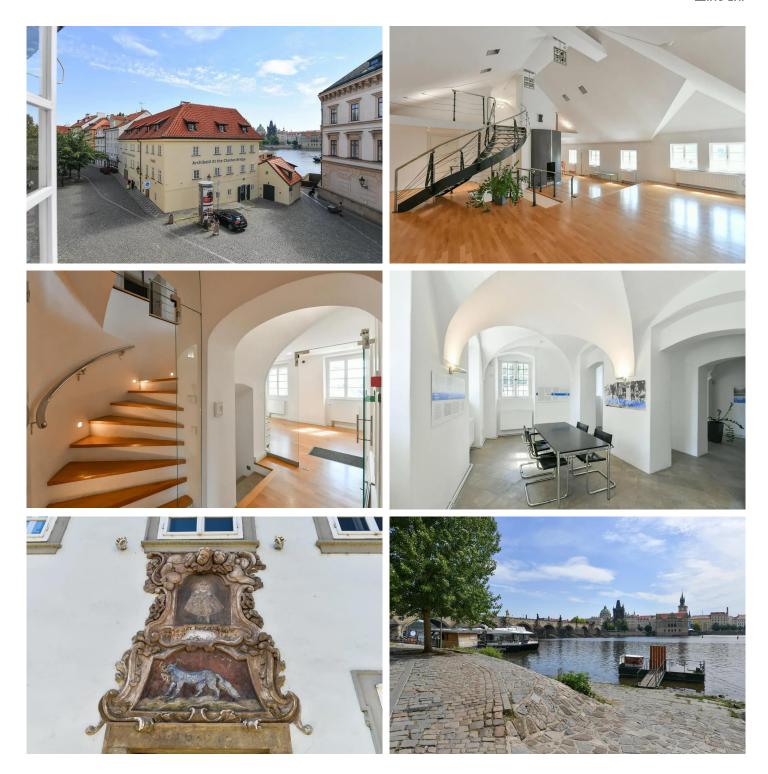

On the ground floor of the two-storey house we find a central hall, a separate toilet and four rooms. From the central hall, stairs lead to the first floor and the cellar. This consists of two rooms of 11 and 17 m2.

On the first floor there are four rooms, a hallway, a hall, a separate kitchen, a bathroom and an entrance to the courtyard. The rooms on the left side overlook the park.

The second floor consists of a large bathroom with bath and shower, separate toilet, cloakroom and an interestingly designed space with kitchen and fireplace

### Six-bedroom House 415 m², Land 168 m² Praha 1, Na Kampě

Price upon request

VÁŠ MAKLÉŘ

Nicolas Peknik +420 602 544 858 info@philip-frank.com

of 91 m2, from where a staircase leads to a gallery with access to the terrace.

The dominant feature you will immediately notice is the entrance portal, above which are two cartouches framed by rich rococo stucco. The upper cartouche depicts the Infant Jesus of Prague and the lower one a blue fox with a vine branch in its mouth.