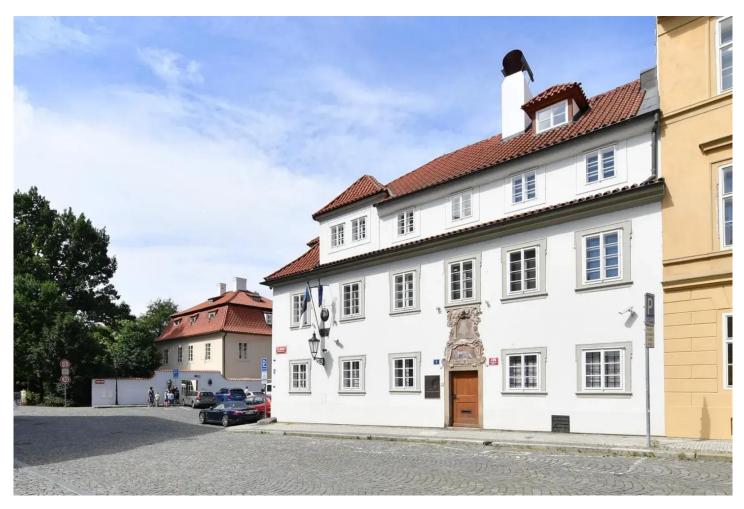

## Six-bedroom House 415 m², Land 168 m² Praha 1, Na Kampě

Layout

Six-bedroom

Area Terrace

415 m<sup>2</sup>

We would like to introduce you to the pearl of Prague real estate. It is a Baroque house with a rich history, which stands right on Kampa in Mala Strana, in one of the most romantic corners of Prague.

The dominant feature you will immediately notice is the entrance portal, above which are two cartouches framed by rich rococo stucco. The upper cartouche depicts the Infant Jesus of Prague and the lower one a blue fox with a vine branch in its mouth.