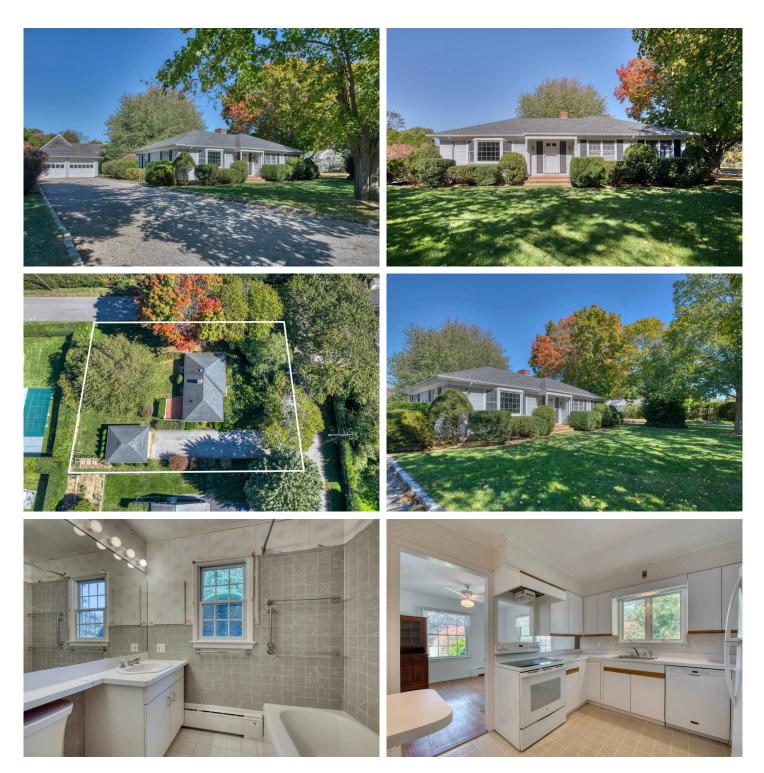

Nestled in a serene and quiet area, this 3 bedroom home is situated on a generous 0.37+/- acre lot, just off the highly sought-after Breese Lane. Enjoy the convenience of being only a few short blocks from the Village center and the pristine sandy ocean beaches. The home features a large living room, a dining room, and a well-designed kitchen, providing ample space for gatherings and entertaining. Featuring a cozy wood-burning fireplace, the full basement offers additional space for storage or potential living area expansion. The property includes an oversized, detached 2 car garage, perfect for pool house conversion and vehicle storage.

While the home is deeded to remain a single-level residence, there is plenty of room for a pool and to expand with an addition on the first floor, allowing for customization to suit your needs. The mature and private gardens are adorned

### **Three-bedroom House** 131 m², Land 1 497 m² Village of Southampton, United States

with beautiful trees and expansive lawns, creating a tranquil outdoor retreat. This is a unique opportunity to own a piece of Southampton Village.