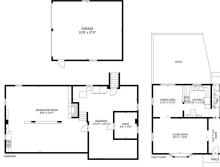

Nestled in a serene and quiet area, this 3 bedroom home is situated on a generous 0.37+/- acre lot, just off the highly sought-after Breese Lane. Enjoy the convenience of being only a few short blocks from the Village center and the pristine sandy ocean beaches. The home features a large living room, a dining room, and a well-designed kitchen, providing ample space for gatherings and entertaining. Featuring a cozy wood-burning fireplace, the full basement offers additional space for storage or potential living area expansion. The property includes an oversized, detached 2 car garage, perfect for pool house conversion and vehicle storage.

While the home is deeded to remain a single-level residence, there is plenty of room for a pool and to expand with an addition on the first floor, allowing for customization to suit your needs. The mature and private gardens are adorned