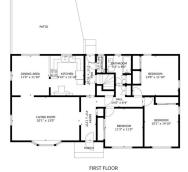

Nestled in a serene and quiet area, this 3 bedroom home is situated on a generous 0.37+/- acre lot, just off the highly sought-after Breese Lane. Enjoy the convenience of being only a few short blocks from the Village center and the pristine sandy ocean beaches. The home features a large living room, a dining room, and a well-designed kitchen, providing ample space for gatherings and entertaining. Featuring a cozy wood-burning fireplace, the full basement offers additional space for storage or potential living area expansion. The property includes an oversized, detached 2 car garage, perfect for pool house conversion and vehicle storage.

While the home is deeded to remain a single-level residence, there is plenty of room for a pool and to expand with an addition on the first floor, allowing for customization to suit your needs. The mature and private gardens are adorned