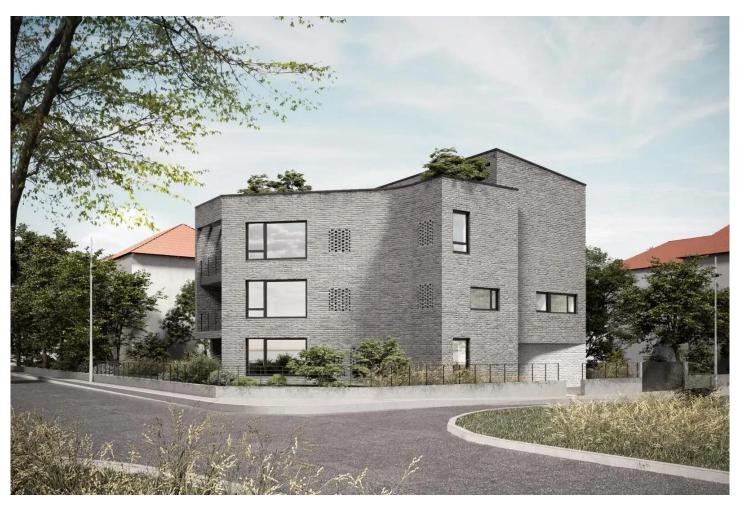

### **Bigger than eight-bedroom House** 533 m², Land 578 m² Praha-Suchdol, Olšová

Layout Bigger than eight-bedroom

Area **533 m**²

3

Land **387 m<sup>2</sup>** 

We bring you the opportunity to purchase a plot of land with an issued building permit for the construction of an apartment building "Viladům Olšová" in the popular part of Prague 6 - Suchdol.

Included in the sale is a completely developed architectural design of Viladům, which originated from a design by Alepreda Architecture studio, based in New York. The studio succeeded in integrating contemporary modern architecture into the traditional urban feel of Suchdol. By appreciating the essence and respecting the local environment, a study of the house was created that harmoniously blends with its surroundings and serves as a lively backdrop to everyday life.

### **Bigger than eight-bedroom House** 533 m², Land 578 m² Praha-Suchdol, Olšová

The entire building will be interconnected by a staircase and an elevator, ensuring barrier-free access. The total land area is 578 m<sup>2</sup>, with a planned builtup area of 191 m<sup>2</sup>.