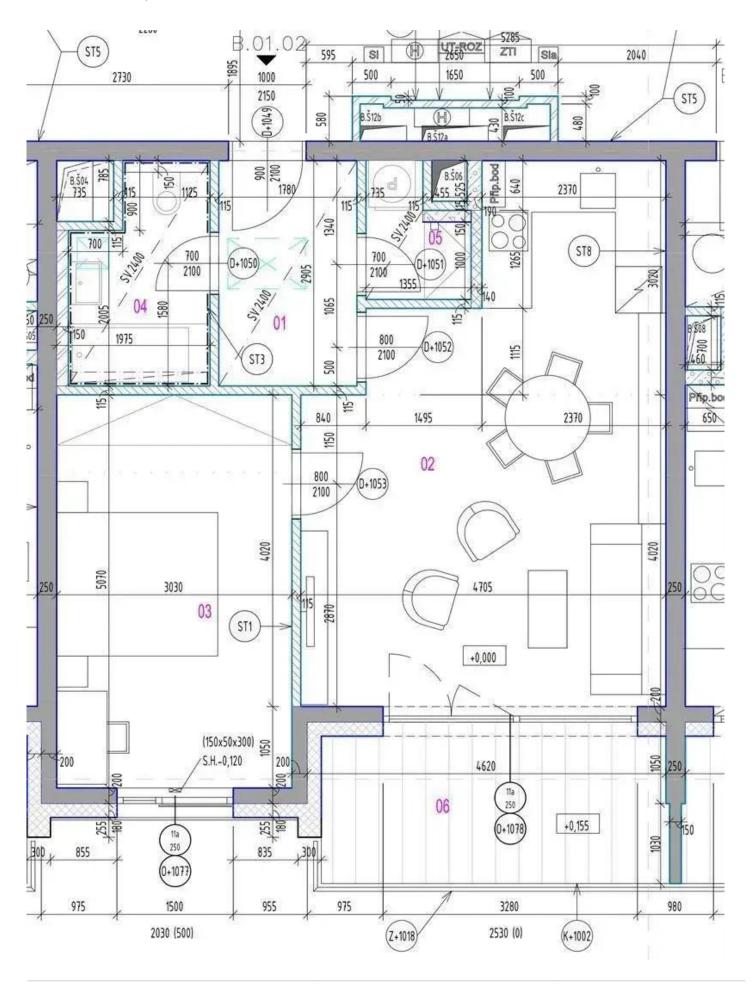

The 2+kk apartment with a floor area of 57 m² and a south-facing terrace of 9.5  $m^2$  is located in the southern wing of the courtyard project on the 1st floor. The apartment includes a cellar of 5.8  $m^2$ . The apartment is available immediately.

The living room has a niche containing a fully equipped kitchen. The apartment also has an entrance hall, a dressing room/storage room, a bathroom with a bathtub and toilet. The bedroom has a large wardrobe, the storage room has a washer and dryer, and above the windows, a hanging system is installed for 2 layers of curtains.