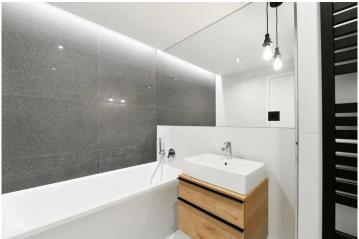

The living room has a niche containing a fully equipped kitchen. The apartment also has an entrance hall, a dressing room/storage room, a bathroom with a bathtub and toilet. The bedroom has a large wardrobe, the storage room has a washer and dryer, and above the windows, a hanging system is installed for 2 layers of curtains.

The apartment's finish highlights a high standard of living. Wooden floors, large-format windows with insulating double glazing, matte elegant three-layer oak flooring, lacquered seamless doors with a magnetic lock, modern bathrooms with full-length mirror in the niche, Hansgrohe fixtures, drainage channel, overhead shower, and Villeroy & Boch sink. The ceiling height is 278 cm, and the