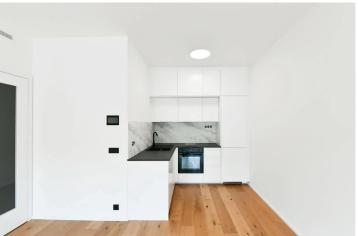

The living room has a niche containing a fully equipped kitchen. The apartment also has an entrance hall, a dressing room/storage room, a bathroom with a bathtub and toilet. The bedroom has a large wardrobe, the storage room has a washer and dryer, and above the windows, a hanging system is installed for 2 layers of curtains.

The apartment's finish highlights a high standard of living. Wooden floors, large-format windows with insulating double glazing, matte elegant three-layer oak flooring, lacquered seamless doors with a magnetic lock, modern bathrooms with full-length mirror in the niche, Hansgrohe fixtures, drainage channel, overhead shower, and Villeroy & Boch sink. The ceiling height is 278 cm, and the