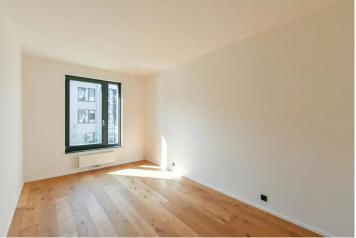

The apartment's finish highlights a high standard of living. Wooden floors, large-format windows with insulating double glazing, matte elegant three-layer oak flooring, lacquered seamless doors with a magnetic lock, modern bathrooms with full-length mirror in the niche, Hansgrohe fixtures, drainage channel, overhead shower, and Villeroy & Boch sink. The ceiling height is 278 cm, and the