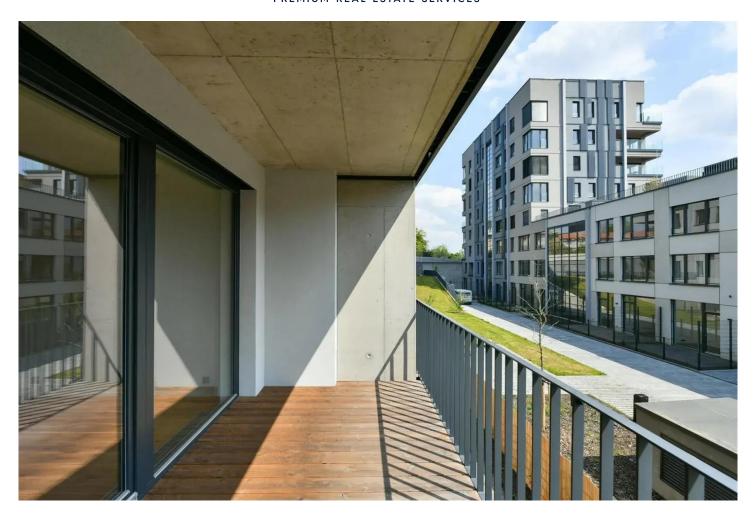

The 2+kk apartment with a floor area of 57 m² and a south-facing terrace of 9.5  $m^2$  is located in the southern wing of the courtyard project on the 1st floor. The apartment includes a cellar of 5.8  $m^2$ . The apartment is available immediately.

66 m² Praha 5, Grafická

1 100 € per month

apartment has a ventilation recovery system.

The terrace roof full of greenery is a multifunctional space for sitting with friends, where the sun sets over Prague every day, and where you can find inner peace in the busy city. All residents will have access to the roof, as well as to the inner courtyard. This is a residential project in Smíchov, alive in the manner of similar projects in European capitals.