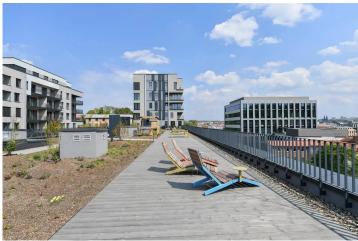

66 m² Praha 5, Grafická

1 100 € per month

apartment has a ventilation recovery system.

The terrace roof full of greenery is a multifunctional space for sitting with friends, where the sun sets over Prague every day, and where you can find inner peace in the busy city. All residents will have access to the roof, as well as to the inner courtyard. This is a residential project in Smíchov, alive in the manner of similar projects in European capitals.