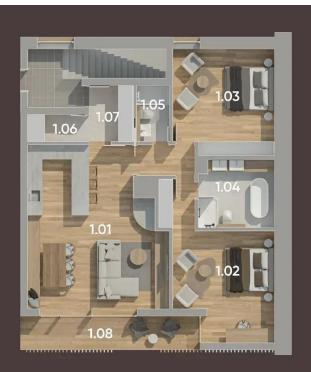

#### 3+KK | MEDVĚDÍ | BUDOVA SKIALP

| 1.01          | Obývací pokoj + kuchyň | <b>36,6</b> m <sup>2</sup> |
|---------------|------------------------|----------------------------|
| 1.02          | Hlavní ložnice         | <b>19,4</b> m <sup>2</sup> |
| 1.03          | Ložnice                | <b>16,1</b> m <sup>2</sup> |
| 1.04          | Koupelna               | <b>6,8</b> m <sup>2</sup>  |
| 1.05          | Koupelna               | <b>3,1</b> m <sup>2</sup>  |
| 1.06          | Úložný prostor         | <b>2,2</b> m <sup>2</sup>  |
| 1.07          | Chodby                 | <b>7,7</b> m <sup>2</sup>  |
| Užitná plocha |                        | <b>91,9</b> m²             |

**10,4** m<sup>2</sup>

Terasa