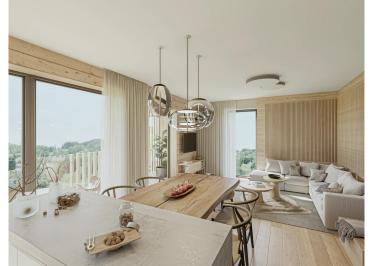

#### **Two-bedroom Apartment**

92 m<sup>2</sup> Semily

living room, two bedrooms, and two bathrooms.

It includes underfloor heating, complete bathroom equipment, and a kitchen unit including appliances, with the possibility to customize surface materials according to the buyer's wishes.

The construction is thoughtfully designed down to the finest details for the owner's comfort, whether due to the sports facilities or modern technologies including high-speed optical internet. The building will also feature a wellness area with a Finnish sauna and a relaxation zone.