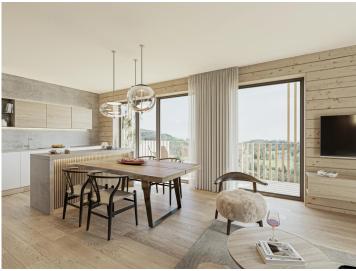

#### **Two-bedroom Apartment**

92 m<sup>2</sup> Semily

living room, two bedrooms, and two bathrooms.

It includes underfloor heating, complete bathroom equipment, and a kitchen unit including appliances, with the possibility to customize surface materials according to the buyer's wishes.

The construction is thoughtfully designed down to the finest details for the owner's comfort, whether due to the sports facilities or modern technologies including high-speed optical internet. The building will also feature a wellness area with a Finnish sauna and a relaxation zone.