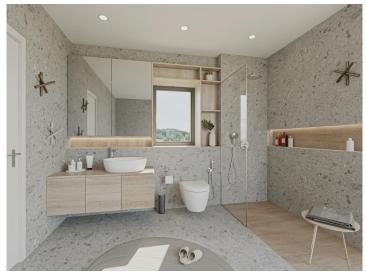

#### **Two-bedroom Apartment**

92 m<sup>2</sup> Semily

living room, two bedrooms, and two bathrooms.

It includes underfloor heating, complete bathroom equipment, and a kitchen unit including appliances, with the possibility to customize surface materials according to the buyer's wishes.