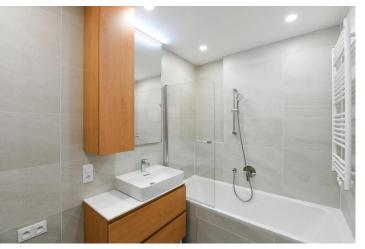

The apartment features a large living room with a designer kitchen equipped with a stone countertop, a separate bedroom, a bathroom, an entrance hall, a storage room with built-in shelves, and a balcony. The apartment was intentionally designed to be maximally bright and pleasant. It is located on the second highest floor of the building, away from the main traffic, with beautiful views from the windows and balcony. Oak floors, wooden windows with external blinds, a designer acoustic panel on the TV wall in the living room, and air conditioning were used in the apartment. Both rooms have built-in preparations for drapes and curtains.