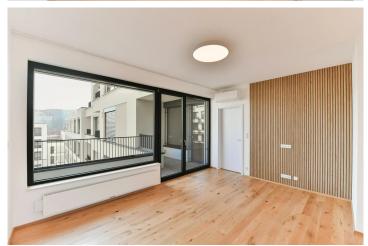

The apartment features a large living room with a designer kitchen equipped with a stone countertop, a separate bedroom, a bathroom, an entrance hall, a storage room with built-in shelves, and a balcony. The apartment was intentionally designed to be maximally bright and pleasant. It is located on the second highest floor of the building, away from the main traffic, with beautiful views from the windows and balcony. Oak floors, wooden windows with external blinds, a designer acoustic panel on the TV wall in the living room, and air conditioning were used in the apartment. Both rooms have built-in preparations for drapes and curtains.

The apartment faces southeast. Included with the apartment are a garage parking space and a cellar, air conditioning!

Location with a soul:

Price1 300 €Floor area57 m²Loggia7 m²Floor5ElevatorAnoParking1x garageBuilding energy ratingB