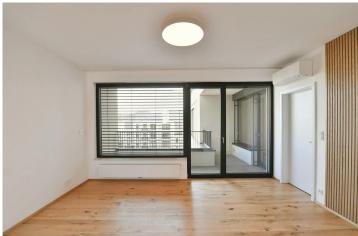

Are you looking for a new home that excites you with its design, view, and location? We offer for rent an exclusive 2+kk apartment of 57m² with a 7m² balcony on the 5th floor of a new building in the Nuselský Pivovar project on the border of Nusle, Vršovice, and Vinohrady.

The apartment features a large living room with a designer kitchen equipped with a stone countertop, a separate bedroom, a bathroom, an entrance hall, a storage room with built-in shelves, and a balcony. The apartment was intentionally designed to be maximally bright and pleasant. It is located on the second highest floor of the building, away from the main traffic, with beautiful views from the windows and balcony. Oak floors, wooden windows with external blinds, a designer acoustic panel on the TV wall in the living room, and air conditioning were used in the apartment. Both rooms have built-in preparations for drapes and curtains.