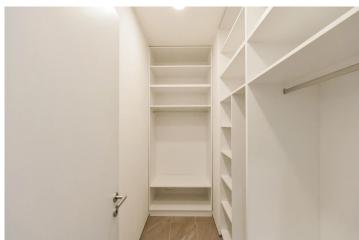

The apartment features a large living room with a designer kitchen equipped with a stone countertop, a separate bedroom, a bathroom, an entrance hall, a storage room with built-in shelves, and a balcony. The apartment was intentionally designed to be maximally bright and pleasant. It is located on the second highest floor of the building, away from the main traffic, with beautiful views from the windows and balcony. Oak floors, wooden windows with external blinds, a designer acoustic panel on the TV wall in the living room, and air conditioning were used in the apartment. Both rooms have built-in preparations for drapes and curtains.