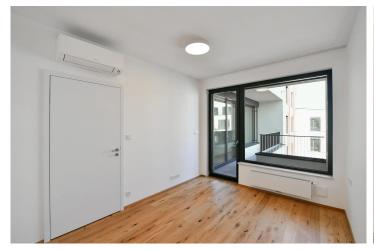

The apartment features a large living room with a designer kitchen equipped with a stone countertop, a separate bedroom, a bathroom, an entrance hall, a storage room with built-in shelves, and a balcony. The apartment was intentionally designed to be maximally bright and pleasant. It is located on the second highest floor of the building, away from the main traffic, with beautiful views from the windows and balcony. Oak floors, wooden windows with external blinds, a designer acoustic panel on the TV wall in the living room, and air conditioning were used in the apartment. Both rooms have built-in preparations for drapes and curtains.

The apartment faces southeast. Included with the apartment are a garage parking space and a cellar, air conditioning!

Location with a soul:

Price1 300 €Floor area57 m²Loggia7 m²Floor5ElevatorAnoParking1x garageBuilding energy ratingB