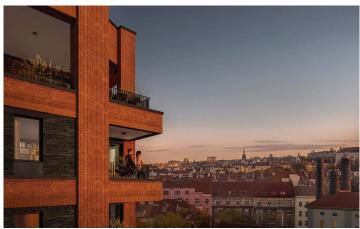

The apartment faces southeast. Included with the apartment are a garage parking space and a cellar, air conditioning!

Location with a soul:

Price1 300 €Floor area57 m²Loggia7 m²Floor5ElevatorAnoParking1x garageBuilding energy ratingB

#### 57 m<sup>2</sup> Praha 2

- Perfect accessibility: Vyšehrad Metro Station 5 minutes on foot, tram stops in front of the house
- Greenery within reach: Grébovka and Folimanka parks practically around the corner, ideal for relaxation.
- Urban life: Just a few minutes by tram to Náplavka, Nusle full of great cafes, restaurants, and venues.
- Nuselský Brewery: A historical site that by summer/autumn 2025 will transform into a top destination with services, cafes, restaurants, a brewery, and shops.