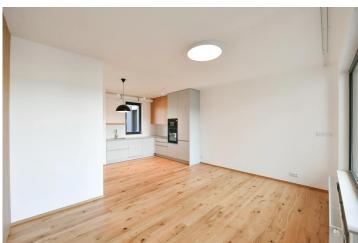

The apartment features a large living room with a designer kitchen equipped with a stone countertop, a separate bedroom, a bathroom, an entrance hall, a storage room with built-in shelves, and a balcony. The apartment was intentionally designed to be maximally bright and pleasant. It is located on the second highest floor of the building, away from the main traffic, with beautiful views from the windows and balcony. Oak floors, wooden windows with external blinds, a designer acoustic panel on the TV wall in the living room, and air conditioning were used in the apartment. Both rooms have built-in preparations for drapes and curtains.