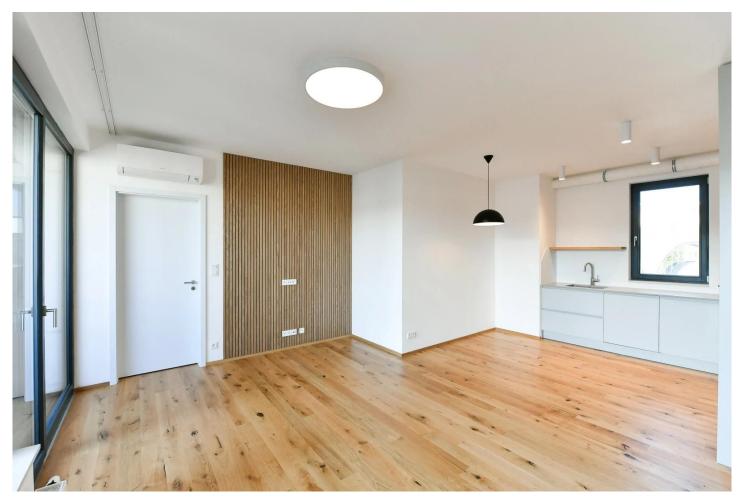

The apartment features a large living room with a designer kitchen equipped with a stone countertop, a separate bedroom, a bathroom, an entrance hall, a storage room with built-in shelves, and a balcony. The apartment was intentionally designed to be maximally bright and pleasant. It is located on the second highest floor of the building, away from the main traffic, with beautiful views from the windows and balcony. Oak floors, wooden windows with external blinds, a designer acoustic panel on the TV wall in the living room, and air conditioning were used in the apartment. Both rooms have built-in preparations for drapes and curtains.

The apartment faces southeast. Included with the apartment are a garage parking space and a cellar, air conditioning!

Location with a soul:

Price1 300 €Floor area57 m²Loggia7 m²Floor5ElevatorAnoParking1x garageBuilding energy ratingB