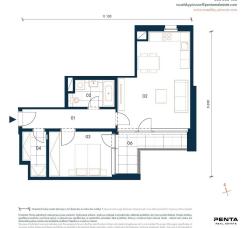

Are you looking for a new home that excites you with its design, view, and location? We offer for rent an exclusive 2+kk apartment of 57m² with a 7m² balcony on the 5th floor of a new building in the Nuselský Pivovar project on the border of Nusle, Vršovice, and Vinohrady.

The apartment features a large living room with a designer kitchen equipped with a stone countertop, a separate bedroom, a bathroom, an entrance hall, a storage room with built-in shelves, and a balcony. The apartment was intentionally designed to be maximally bright and pleasant. It is located on the second highest floor of the building, away from the main traffic, with beautiful views from the windows and balcony. Oak floors, wooden windows with external blinds, a designer acoustic panel on the TV wall in the living room, and air conditioning were used in the apartment. Both rooms have built-in preparations for drapes and curtains.

The apartment faces southeast. Included with the apartment are a garage parking space and a cellar, air conditioning!

Location with a soul:

Price1 300 €Floor area57 m²Loggia7 m²Floor5ElevatorAnoParking1x garageBuilding energy ratingB