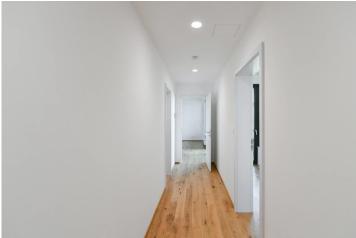

The apartment features a large living room with a designer kitchen equipped with a stone countertop, a separate bedroom, a bathroom, an entrance hall, a storage room with built-in shelves, and a balcony. The apartment was intentionally designed to be maximally bright and pleasant. It is located on the second highest floor of the building, away from the main traffic, with beautiful views from the windows and balcony. Oak floors, wooden windows with external blinds, a designer acoustic panel on the TV wall in the living room, and air conditioning were used in the apartment. Both rooms have built-in preparations for drapes and curtains.