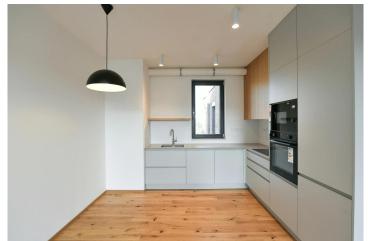

The apartment features a large living room with a designer kitchen equipped with a stone countertop, a separate bedroom, a bathroom, an entrance hall, a storage room with built-in shelves, and a balcony. The apartment was intentionally designed to be maximally bright and pleasant. It is located on the second highest floor of the building, away from the main traffic, with beautiful views from the windows and balcony. Oak floors, wooden windows with external blinds, a designer acoustic panel on the TV wall in the living room, and air conditioning were used in the apartment. Both rooms have built-in preparations for drapes and curtains.