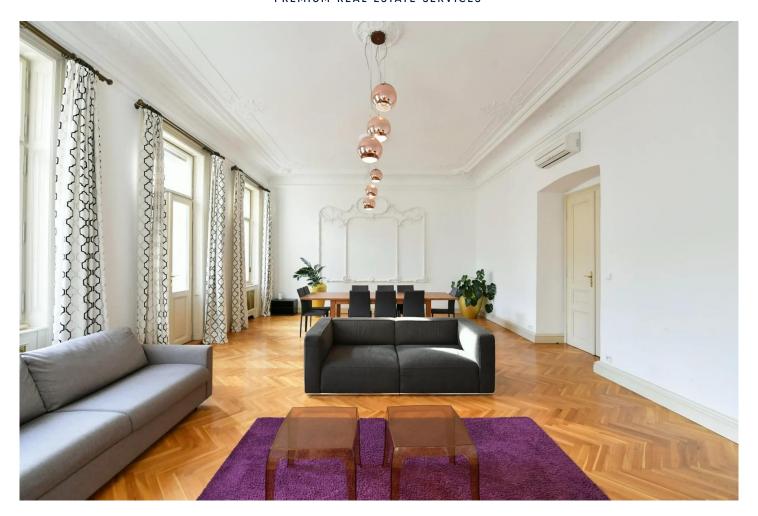

# Layout Area Balcony

205 m<sup>2</sup>

This unique, large apartment with a flexible 5+1 layout and 205.64 m² of floor space is located in Prague 1 - New Town on the 3rd floor of a beautiful reconstructed building with an elevator. The apartment offers a 46 m² living room with balcony access, four bedrooms accessible from a long hallway, 2 bathrooms, technical and storage rooms, and a separate kitchen. The arrangement of the apartment allows for easy adaptation - whether for immediate comfortable move-in or to create your own beautiful and functional space.

The uniqueness of the apartment is accentuated by high ceilings decorated with stucco in three street-facing rooms, enhancing a sense of nobility. Elegant wooden windows and doors are replicas of original features, and herringbone parquet floors add a sense of warmth and timeless sophistication. The interior design balances modern style with comfort in a combination of neutral and colorful tones, creating a pleasant atmosphere.