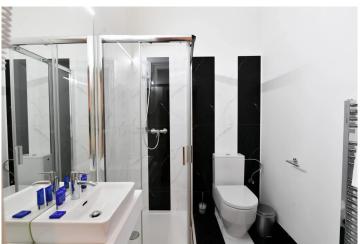

# Layout Area Balcony

205 m<sup>2</sup>

This unique, large apartment with a flexible 5+1 layout and 205.64 m² of floor space is located in Prague 1 - New Town on the 3rd floor of a beautiful reconstructed building with an elevator. The apartment offers a 46 m² living room with balcony access, four bedrooms accessible from a long hallway, 2 bathrooms, technical and storage rooms, and a separate kitchen. The arrangement of the apartment allows for easy adaptation - whether for immediate comfortable move-in or to create your own beautiful and functional space.