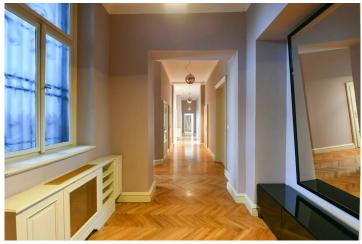

The uniqueness of the apartment is accentuated by high ceilings decorated with stucco in three street-facing rooms, enhancing a sense of nobility. Elegant wooden windows and doors are replicas of original features, and herringbone parquet floors add a sense of warmth and timeless sophistication. The interior design balances modern style with comfort in a combination of neutral and colorful tones, creating a pleasant atmosphere.

The facade of the building is characterized by architectural details with elegant decorative moldings, large arched windows, symmetrical design, and decorative elements. The building's common areas breathe an atmosphere of the era when

### Four-bedroom Apartment

205 m² Praha 1, Opletalova

it was built, thanks to the original terrazzo floors and a magnificent staircase with wrought iron railing.

The central location of the house ensures excellent accessibility by public transport, as all three metro lines and main tram lines are nearby. Additionally, Masaryk and Main Railway Stations connect the city by train with the rest of the Czech Republic and Europe. This property has great potential for appreciation over time and also for rental income. Do not hesitate to contact me.