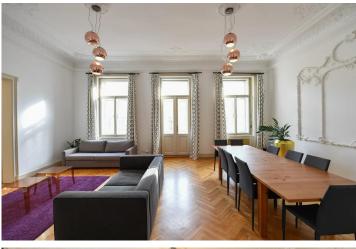

# Layout Area Balcony

205 m<sup>2</sup>

This unique, large apartment with a flexible 5+1 layout and 205.64 m² of floor space is located in Prague 1 - New Town on the 3rd floor of a beautiful reconstructed building with an elevator. The apartment offers a 46 m² living room with balcony access, four bedrooms accessible from a long hallway, 2 bathrooms, technical and storage rooms, and a separate kitchen. The arrangement of the apartment allows for easy adaptation - whether for immediate comfortable move-in or to create your own beautiful and functional space.

The uniqueness of the apartment is accentuated by high ceilings decorated with stucco in three street-facing rooms, enhancing a sense of nobility. Elegant wooden windows and doors are replicas of original features, and herringbone parquet floors add a sense of warmth and timeless sophistication. The interior design balances modern style with comfort in a combination of neutral and colorful tones, creating a pleasant atmosphere.