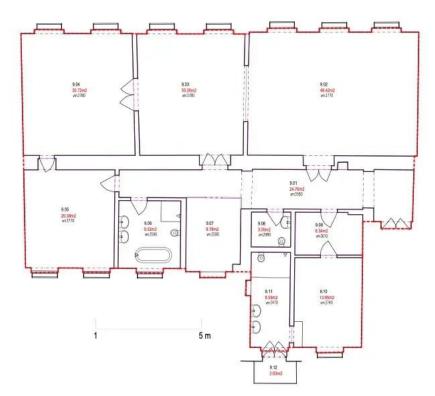

### Price upon request

| tabulka         | a místností   |
|-----------------|---------------|
| číslo místnosti | užitná plocha |
| 9.01            | 24.76m2       |
| 9.02            | 48.42m2       |
| 9.03            | 30.26m2       |
| 9.04            | 30.72m2       |
| 9.05            | 20.38m2       |
| 9.06            | 9.52m2        |
| 9.07            | 8.78m2        |
| 9.08            | 3.06m2        |
| 9.09            | 6.34m2        |
| 9.10            | 13.95m2       |
| 9.11            | 8.59m2        |
| celkem          | 204,78m2      |
| 9.12            | 2.63m2        |