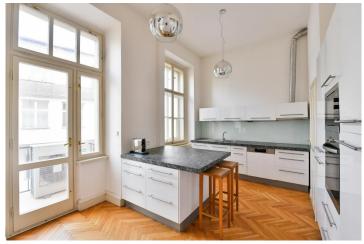

# Layout Area Balcony

205 m<sup>2</sup>

This unique, large apartment with a flexible 5+1 layout and 205.64 m² of floor space is located in Prague 1 - New Town on the 3rd floor of a beautiful reconstructed building with an elevator. The apartment offers a 46 m² living room with balcony access, four bedrooms accessible from a long hallway, 2 bathrooms, technical and storage rooms, and a separate kitchen. The arrangement of the apartment allows for easy adaptation - whether for immediate comfortable move-in or to create your own beautiful and functional space.

The uniqueness of the apartment is accentuated by high ceilings decorated with stucco in three street-facing rooms, enhancing a sense of nobility. Elegant wooden windows and doors are replicas of original features, and herringbone parquet floors add a sense of warmth and timeless sophistication. The interior design balances modern style with comfort in a combination of neutral and colorful tones, creating a pleasant atmosphere.