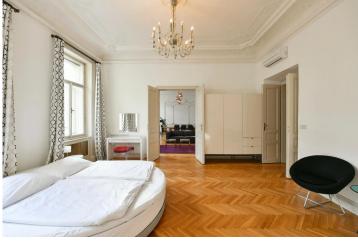

# Layout Area Balcony

205 m<sup>2</sup>

This unique, large apartment with a flexible 5+1 layout and 205.64 m² of floor space is located in Prague 1 - New Town on the 3rd floor of a beautiful reconstructed building with an elevator. The apartment offers a 46 m² living room with balcony access, four bedrooms accessible from a long hallway, 2 bathrooms, technical and storage rooms, and a separate kitchen. The arrangement of the apartment allows for easy adaptation - whether for immediate comfortable move-in or to create your own beautiful and functional space.

The uniqueness of the apartment is accentuated by high ceilings decorated with stucco in three street-facing rooms, enhancing a sense of nobility. Elegant wooden windows and doors are replicas of original features, and herringbone parquet floors add a sense of warmth and timeless sophistication. The interior design balances modern style with comfort in a combination of neutral and colorful tones, creating a pleasant atmosphere.