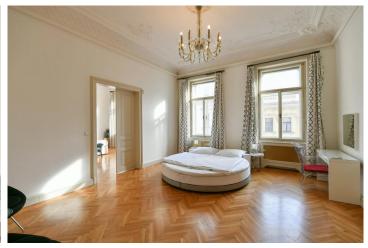

# Layout Area Balcony

205 m<sup>2</sup>

This unique, large apartment with a flexible 5+1 layout and 205.64 m² of floor space is located in Prague 1 - New Town on the 3rd floor of a beautiful reconstructed building with an elevator. The apartment offers a 46 m² living room with balcony access, four bedrooms accessible from a long hallway, 2 bathrooms, technical and storage rooms, and a separate kitchen. The arrangement of the apartment allows for easy adaptation - whether for immediate comfortable move-in or to create your own beautiful and functional space.

The uniqueness of the apartment is accentuated by high ceilings decorated with stucco in three street-facing rooms, enhancing a sense of nobility. Elegant wooden windows and doors are replicas of original features, and herringbone parquet floors add a sense of warmth and timeless sophistication. The interior design balances modern style with comfort in a combination of neutral and colorful tones, creating a pleasant atmosphere.