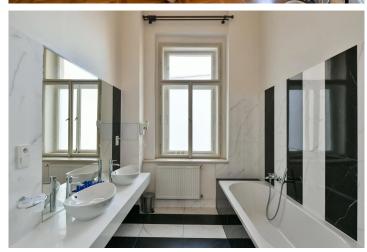

# Layout Area Balcony

205 m<sup>2</sup>

This unique, large apartment with a flexible 5+1 layout and 205.64 m² of floor space is located in Prague 1 - New Town on the 3rd floor of a beautiful reconstructed building with an elevator. The apartment offers a 46 m² living room with balcony access, four bedrooms accessible from a long hallway, 2 bathrooms, technical and storage rooms, and a separate kitchen. The arrangement of the apartment allows for easy adaptation - whether for immediate comfortable move-in or to create your own beautiful and functional space.