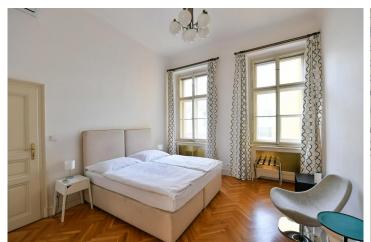

# Layout Area Balcony

205 m<sup>2</sup>

This unique, large apartment with a flexible 5+1 layout and 205.64 m² of floor space is located in Prague 1 - New Town on the 3rd floor of a beautiful reconstructed building with an elevator. The apartment offers a 46 m² living room with balcony access, four bedrooms accessible from a long hallway, 2 bathrooms, technical and storage rooms, and a separate kitchen. The arrangement of the apartment allows for easy adaptation - whether for immediate comfortable move-in or to create your own beautiful and functional space.

The uniqueness of the apartment is accentuated by high ceilings decorated with stucco in three street-facing rooms, enhancing a sense of nobility. Elegant wooden windows and doors are replicas of original features, and herringbone parquet floors add a sense of warmth and timeless sophistication. The interior design balances modern style with comfort in a combination of neutral and colorful tones, creating a pleasant atmosphere.