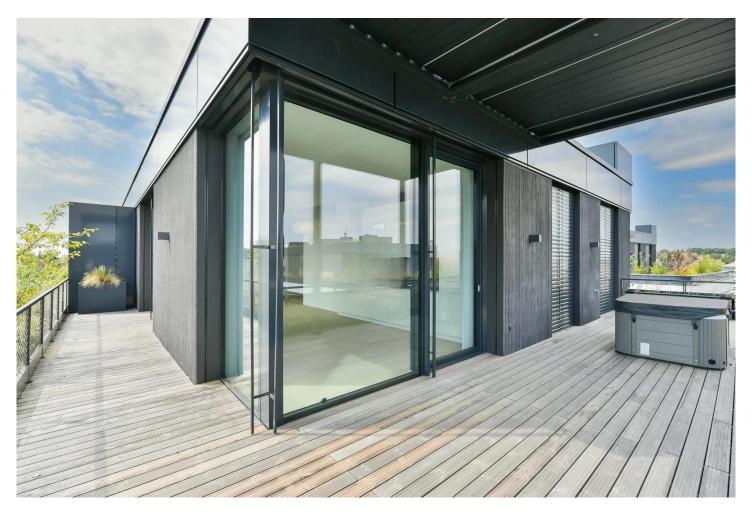

### 3 600 € per month

Layout Three-bedroom

Area 177 m<sup>2</sup>

Terrace 52 m<sup>2</sup>

Balcony
52 m<sup>2</sup>

Parking 2x garage

Brand new apartment + generous L terrace + pergola + rooftop jacuzzi + 3 bathrooms + storage room + built-in wardrobes + air conditioning + garage in the garage for 2 large cars + cellar + security and 24/7 reception

The modern "Penthouse" on the last 5th floor of the apartment building from 2023 is made in high standard with emphasis on the used material, functionality and demands of modern times.

The spacious hall introduces us to the apartment, which is a signpost to all the

The central room here is a spacious living room with dining area and fully equipped kitchen, plus access to a large terrace with stunning views of the surrounding area. In the cosy master bedroom with en-suite bathroom we find not only a custom-made dressing room, but also an additional entrance to the terrace with a Jacuzzi. The windows of the second bedroom face across the terrace to a very quiet area of the enclosed residential park. The third room is unfurnished and thus gives more space for its use (study or another bedroom). There are built-in wardrobes in the entrance hall, a washing machine and a dryer in the pantry, and a separate bathroom with a guest toilet is also an advantage in the apartment.