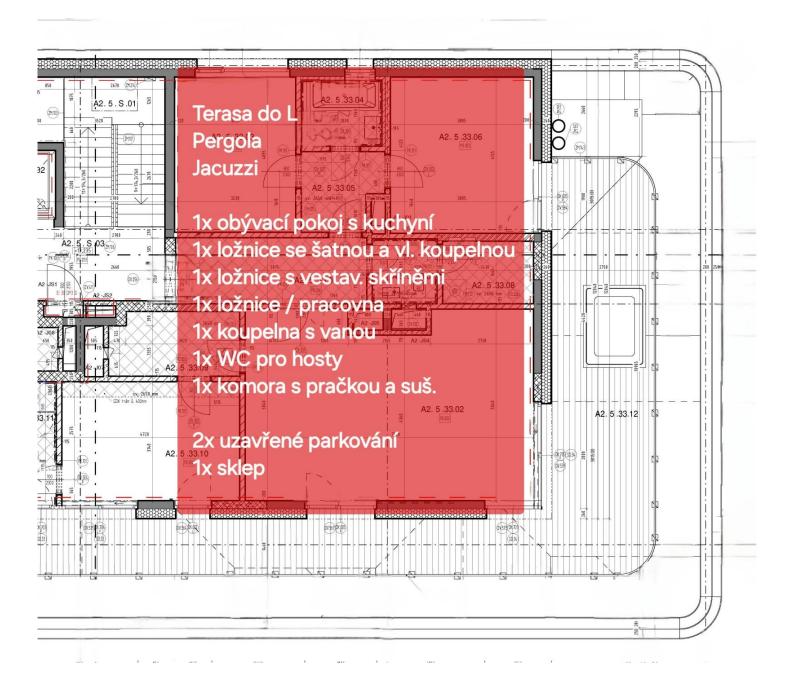

### 3 600 € per month

Layout Three-bedroom

Area 177 m<sup>2</sup>

Terrace 52 m<sup>2</sup>

Balcony
52 m<sup>2</sup>

Parking 2x garage

Brand new apartment + generous L terrace + pergola + rooftop jacuzzi + 3 bathrooms + storage room + built-in wardrobes + air conditioning + garage in the garage for 2 large cars + cellar + security and 24/7 reception

#### **Three-bedroom Apartment**

177 m² Praha 6, Na dračkách

3 600 € per month

separate rooms: living room with kitchen and access to the terrace, master bedroom with its own dressing room, bathroom with shower and access to the terrace, second bedroom with built-in wardrobes, third bedroom or study, guest bathroom, storage room.

The central room here is a spacious living room with dining area and fully equipped kitchen, plus access to a large terrace with stunning views of the surrounding area. In the cosy master bedroom with en-suite bathroom we find not only a custom-made dressing room, but also an additional entrance to the terrace with a Jacuzzi. The windows of the second bedroom face across the terrace to a very quiet area of the enclosed residential park. The third room is unfurnished and thus gives more space for its use (study or another bedroom). There are built-in wardrobes in the entrance hall, a washing machine and a dryer in the pantry, and a separate bathroom with a guest toilet is also an advantage in the apartment.