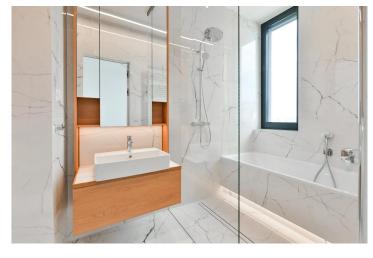

#### **Three-bedroom Apartment**

177 m² Praha 6, Na dračkách

3 600 € per month

separate rooms: living room with kitchen and access to the terrace, master bedroom with its own dressing room, bathroom with shower and access to the terrace, second bedroom with built-in wardrobes, third bedroom or study, guest bathroom, storage room.

The central room here is a spacious living room with dining area and fully equipped kitchen, plus access to a large terrace with stunning views of the surrounding area. In the cosy master bedroom with en-suite bathroom we find not only a custom-made dressing room, but also an additional entrance to the terrace with a Jacuzzi. The windows of the second bedroom face across the terrace to a very quiet area of the enclosed residential park. The third room is unfurnished and thus gives more space for its use (study or another bedroom). There are built-in wardrobes in the entrance hall, a washing machine and a dryer in the pantry, and a separate bathroom with a guest toilet is also an advantage in the apartment.

All surfaces in the apartment are designed with superior materials: the floors in the rooms and hall are wooden, the floors in the bathrooms have large format tiles, the custom-made furniture is made of very high quality materials.