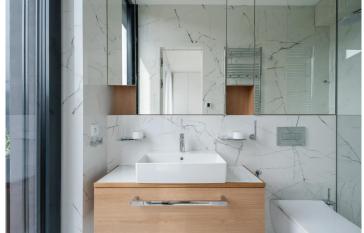

#### **Three-bedroom Apartment**

177 m² Praha 6, Na dračkách

3 600 € per month

separate rooms: living room with kitchen and access to the terrace, master bedroom with its own dressing room, bathroom with shower and access to the terrace, second bedroom with built-in wardrobes, third bedroom or study, guest bathroom, storage room.

The central room here is a spacious living room with dining area and fully equipped kitchen, plus access to a large terrace with stunning views of the surrounding area. In the cosy master bedroom with en-suite bathroom we find not only a custom-made dressing room, but also an additional entrance to the terrace with a Jacuzzi. The windows of the second bedroom face across the terrace to a very quiet area of the enclosed residential park. The third room is unfurnished and thus gives more space for its use (study or another bedroom). There are built-in wardrobes in the entrance hall, a washing machine and a dryer in the pantry, and a separate bathroom with a guest toilet is also an advantage in the apartment.

All surfaces in the apartment are designed with superior materials: the floors in the rooms and hall are wooden, the floors in the bathrooms have large format tiles, the custom-made furniture is made of very high quality materials.