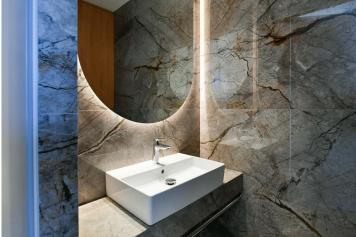

#### **Three-bedroom Apartment**

177 m² Praha 6, Na dračkách

3 600 € per month

separate rooms: living room with kitchen and access to the terrace, master bedroom with its own dressing room, bathroom with shower and access to the terrace, second bedroom with built-in wardrobes, third bedroom or study, guest bathroom, storage room.

The central room here is a spacious living room with dining area and fully equipped kitchen, plus access to a large terrace with stunning views of the surrounding area. In the cosy master bedroom with en-suite bathroom we find not only a custom-made dressing room, but also an additional entrance to the terrace with a Jacuzzi. The windows of the second bedroom face across the terrace to a very quiet area of the enclosed residential park. The third room is unfurnished and thus gives more space for its use (study or another bedroom). There are built-in wardrobes in the entrance hall, a washing machine and a dryer in the pantry, and a separate bathroom with a guest toilet is also an advantage in the apartment.

All surfaces in the apartment are designed with superior materials: the floors in the rooms and hall are wooden, the floors in the bathrooms have large format tiles, the custom-made furniture is made of very high quality materials.