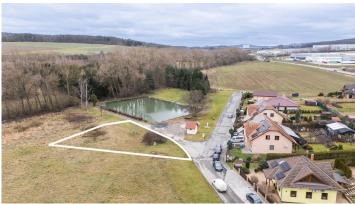

## PHILIP&FRANK

PREMIUM REAL ESTATE SERVICES

**Land** 1 375 m² Středočeský kraj 198 400 €

Are you looking for a flat, well-connected building plot? Then you shouldn't miss this exclusive  $1,375~\text{m}^2$  plot in the town of Cerhovice in the Beroun district. The plot is located on the edge of the town and is especially easily accessible from the D5 motorway. It allows for the construction of either a single-family home or a duplex with great flexibility in access and parking, offering views of the landscape or surrounding buildings.

All necessary utilities are already prepared on the plot. There is an electrical column with 3 x 32A, city sewage, and a water connection. The gas connection is not yet built, but gas can possibly be connected directly on the plot.