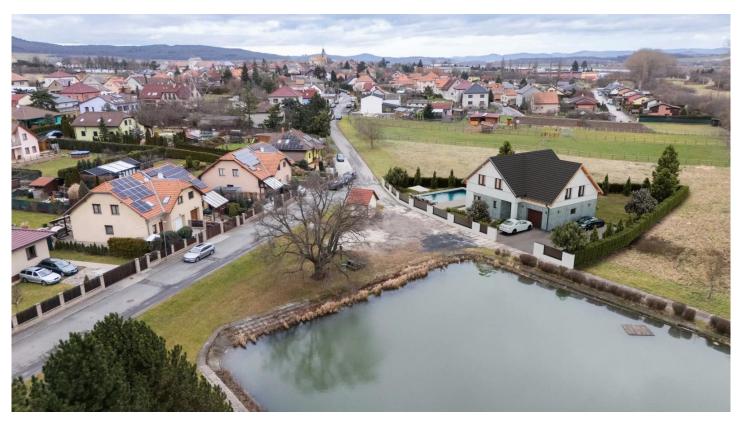

## PHILIP&FRANK

PREMIUM REAL ESTATE SERVICES

**Land** 1 375 m² Středočeský kraj 198 400 €

Are you looking for a flat, well-connected building plot? Then you shouldn't miss this exclusive  $1,375~\text{m}^2$  plot in the town of Cerhovice in the Beroun district. The plot is located on the edge of the town and is especially easily accessible from the D5 motorway. It allows for the construction of either a single-family home or a duplex with great flexibility in access and parking, offering views of the landscape or surrounding buildings.

All necessary utilities are already prepared on the plot. There is an electrical column with 3 x 32A, city sewage, and a water connection. The gas connection is not yet built, but gas can possibly be connected directly on the plot.

A kindergarten is a 5-minute walk from the plot. Cerhovice has local amenities (elementary school, post office, doctor, vet, dentist, Sokol Hořovice, Coop, butcher shop, pastry shop) and further facilities are provided by nearby Hořovice with its renowned hospital. There are several buses a day to Hořovice or it is possible to use the train station. The area invites excursions to the nearby Brdy forests, Točník lookout tower, and Křivoklát hills.