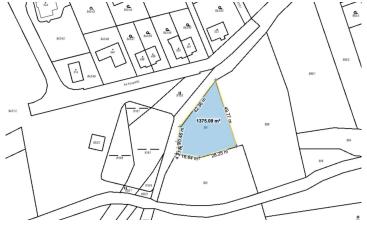

## PHILIP&FRANK

PREMIUM REAL ESTATE SERVICES

**Land** 1 375 m² Středočeský kraj 198 400 €

Are you looking for a flat, well-connected building plot? Then you shouldn't miss this exclusive  $1,375~\text{m}^2$  plot in the town of Cerhovice in the Beroun district. The plot is located on the edge of the town and is especially easily accessible from the D5 motorway. It allows for the construction of either a single-family home or a duplex with great flexibility in access and parking, offering views of the landscape or surrounding buildings.