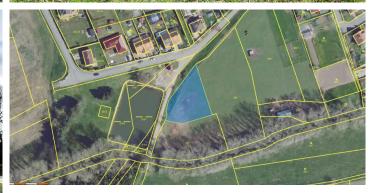

## PHILIP&FRANK

PREMIUM REAL ESTATE SERVICES

**Land** 1 375 m² Středočeský kraj 198 400 €

Are you looking for a flat, well-connected building plot? Then you shouldn't miss this exclusive  $1,375~\text{m}^2$  plot in the town of Cerhovice in the Beroun district. The plot is located on the edge of the town and is especially easily accessible from the D5 motorway. It allows for the construction of either a single-family home or a duplex with great flexibility in access and parking, offering views of the landscape or surrounding buildings.