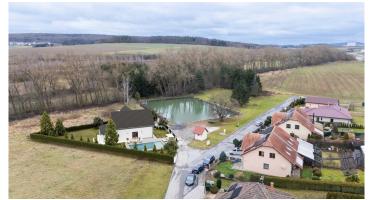

## PHILIP&FRANK

PREMIUM REAL ESTATE SERVICES

**Land** 1 375 m² Středočeský kraj 198 400 €

Are you looking for a flat, well-connected building plot? Then you shouldn't miss this exclusive  $1,375~\text{m}^2$  plot in the town of Cerhovice in the Beroun district. The plot is located on the edge of the town and is especially easily accessible from the D5 motorway. It allows for the construction of either a single-family home or a duplex with great flexibility in access and parking, offering views of the landscape or surrounding buildings.

A kindergarten is a 5-minute walk from the plot. Cerhovice has local amenities (elementary school, post office, doctor, vet, dentist, Sokol Hořovice, Coop, butcher shop, pastry shop) and further facilities are provided by nearby Hořovice with its renowned hospital. There are several buses a day to Hořovice or it is possible to use the train station. The area invites excursions to the nearby Brdy forests, Točník lookout tower, and Křivoklát hills.