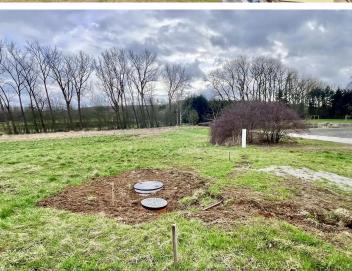

## PHILIP&FRANK

PREMIUM REAL ESTATE SERVICES

**Land** 1 375 m² Středočeský kraj 198 400 €

Are you looking for a flat, well-connected building plot? Then you shouldn't miss this exclusive  $1,375~\text{m}^2$  plot in the town of Cerhovice in the Beroun district. The plot is located on the edge of the town and is especially easily accessible from the D5 motorway. It allows for the construction of either a single-family home or a duplex with great flexibility in access and parking, offering views of the landscape or surrounding buildings.

All necessary utilities are already prepared on the plot. There is an electrical column with 3 x 32A, city sewage, and a water connection. The gas connection is not yet built, but gas can possibly be connected directly on the plot.