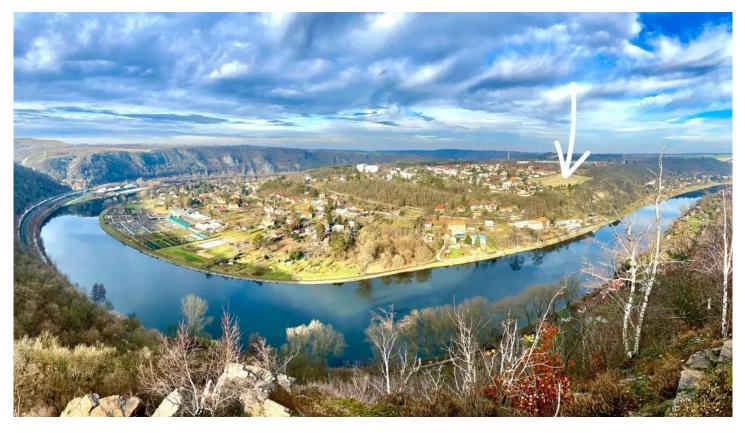

## Land 1032 m² Praha-východ

We are pleased to present a stunning 1032 m<sup>2</sup> building plot in the charming village of Husinec, just 2 km from Klecany and only 15 minutes from Prague (Metro C). This property offers a beautiful view of the surrounding greenery and is ideally located above the meander of the Vltava River.