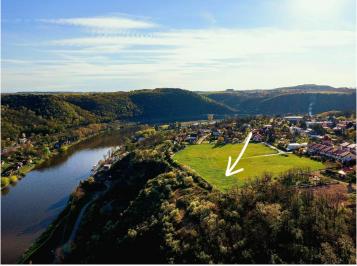

## Land 1032 m² Praha-východ

We are pleased to present a stunning 1032 m<sup>2</sup> building plot in the charming village of Husinec, just 2 km from Klecany and only 15 minutes from Prague (Metro C). This property offers a beautiful view of the surrounding greenery and is ideally located above the meander of the Vltava River.