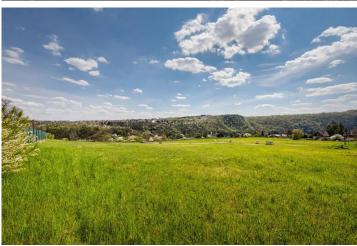

## Land 1032 m² Praha-východ

We are pleased to present a stunning 1032 m<sup>2</sup> building plot in the charming village of Husinec, just 2 km from Klecany and only 15 minutes from Prague (Metro C). This property offers a beautiful view of the surrounding greenery and is ideally located above the meander of the Vltava River.