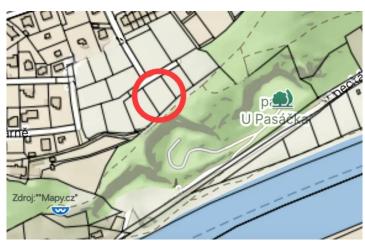

## Land 1032 m² Praha-východ

We are pleased to present a stunning 1032 m<sup>2</sup> building plot in the charming village of Husinec, just 2 km from Klecany and only 15 minutes from Prague (Metro C). This property offers a beautiful view of the surrounding greenery and is ideally located above the meander of the Vltava River.