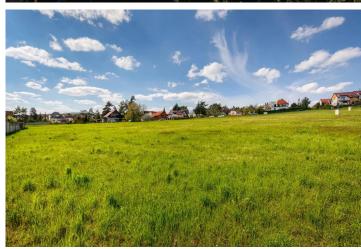

## **PHILIP&FRANK**

PREMIUM REAL ESTATE SERVICES

**Land** 734 m² Praha-východ 400 700 €

Prime Building Plot in Picturesque Husinec – 734 m² with Southern Exposure

We are pleased to present a stunning 734 m² building plot in the charming village of Husinec, just 2 km from Klecany and only 15 minutes from Prague (Metro C). This property offers a beautiful view of the surrounding greenery and is ideally located above the meander of the Vltava River.