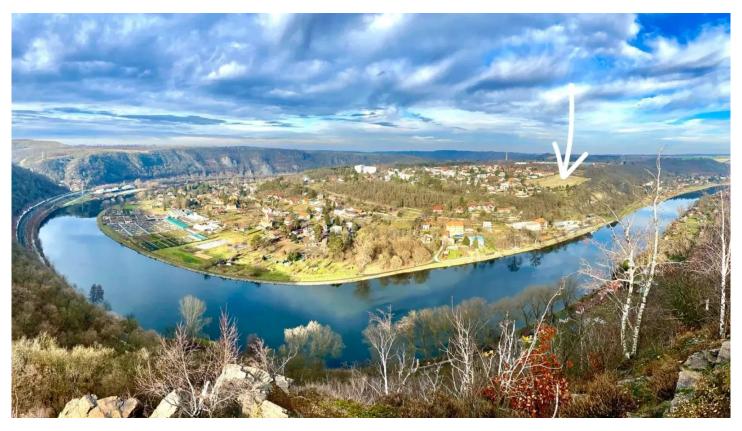

## **PHILIP&FRANK**

PREMIUM REAL ESTATE SERVICES

**Land** 734 m² Praha-východ 400 700 €

Prime Building Plot in Picturesque Husinec – 734 m² with Southern Exposure

We are pleased to present a stunning 734 m² building plot in the charming village of Husinec, just 2 km from Klecany and only 15 minutes from Prague (Metro C). This property offers a beautiful view of the surrounding greenery and is ideally located above the meander of the Vltava River.