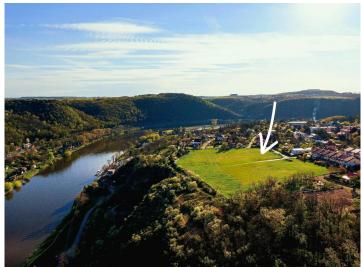

## **PHILIP&FRANK**

PREMIUM REAL ESTATE SERVICES

**Land** 734 m² Praha-východ 400 700 €

Prime Building Plot in Picturesque Husinec – 734 m² with Southern Exposure

We are pleased to present a stunning 734 m² building plot in the charming village of Husinec, just 2 km from Klecany and only 15 minutes from Prague (Metro C). This property offers a beautiful view of the surrounding greenery and is ideally located above the meander of the Vltava River.