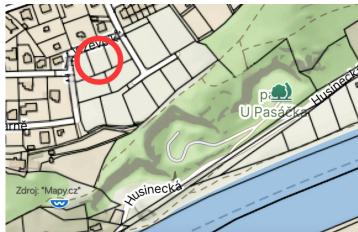

## **PHILIP&FRANK**

PREMIUM REAL ESTATE SERVICES

**Land** 734 m² Praha-východ 400 700 €

Prime Building Plot in Picturesque Husinec – 734 m² with Southern Exposure

We are pleased to present a stunning 734 m² building plot in the charming village of Husinec, just 2 km from Klecany and only 15 minutes from Prague (Metro C). This property offers a beautiful view of the surrounding greenery and is ideally located above the meander of the Vltava River.