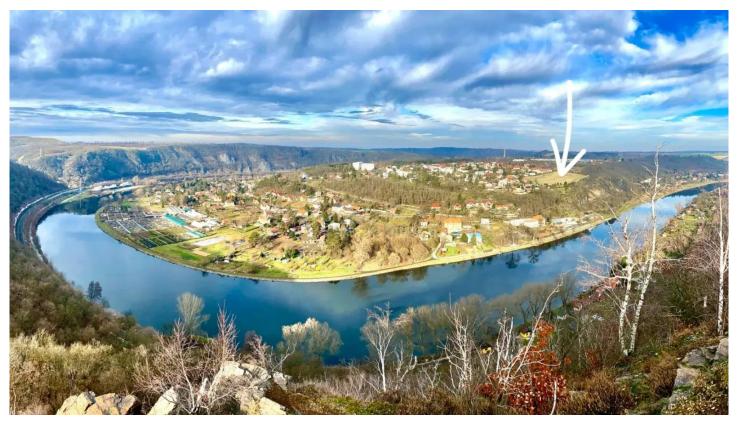

## PHILIP&FRANK

PREMIUM REAL ESTATE SERVICES

**Land** 750 m² Praha-východ 400 700 €

Prime Building Plot in Picturesque Husinec 750 m²

We are pleased to present a stunning 750 m² building plot in the charming village of Husinec, just 2 km from Klecany and only 15 minutes from Prague (Metro C). This property offers a beautiful view of the surrounding greenery and is ideally located above the meander of the Vltava River.