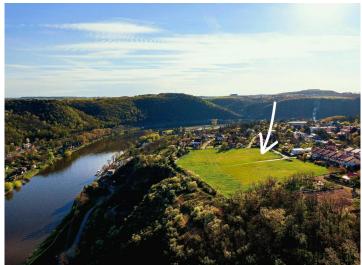

## PHILIP&FRANK

PREMIUM REAL ESTATE SERVICES

**Land** 750 m² Praha-východ 400 700 €

Prime Building Plot in Picturesque Husinec 750 m²

We are pleased to present a stunning 750 m² building plot in the charming village of Husinec, just 2 km from Klecany and only 15 minutes from Prague (Metro C). This property offers a beautiful view of the surrounding greenery and is ideally located above the meander of the Vltava River.