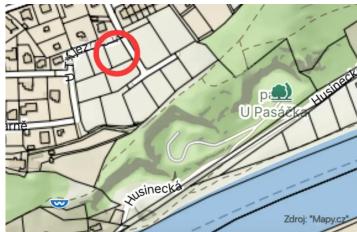

## PHILIP&FRANK

PREMIUM REAL ESTATE SERVICES

**Land** 750 m² Praha-východ 400 700 €

Prime Building Plot in Picturesque Husinec 750 m²

We are pleased to present a stunning 750 m² building plot in the charming village of Husinec, just 2 km from Klecany and only 15 minutes from Prague (Metro C). This property offers a beautiful view of the surrounding greenery and is ideally located above the meander of the Vltava River.