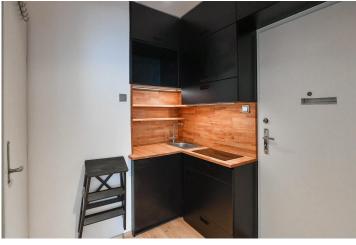

A smaller entrance hall leads into the apartment, where there is also a kitchenette. From the hallway, you can either go into the living room or into the bathroom with a bathtub. The orientation of the apartment is a pleasant courtyard (SW).

The apartment is rented as partially furnished, see photos in the advertisement (small folding table, 2 chairs, built-in wardrobe, built-in bookcase under the window, fridge with freezer built in the kitchenette, induction hob, sink, etc.), the apartment is non-smoking. On the top floor of the building, there is a drying room accessible to residents that can be used with the apartment. There is a spacious cellar in the basement.