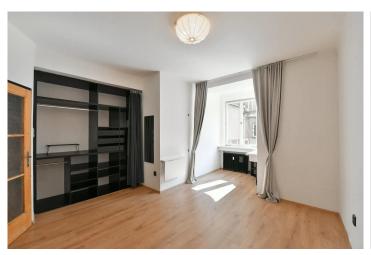

The apartment is rented as partially furnished, see photos in the advertisement (small folding table, 2 chairs, built-in wardrobe, built-in bookcase under the window, fridge with freezer built in the kitchenette, induction hob, sink, etc.), the apartment is non-smoking. On the top floor of the building, there is a drying room accessible to residents that can be used with the apartment. There is a spacious cellar in the basement.