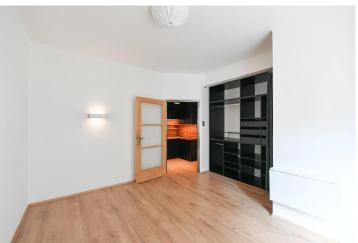

The apartment is rented as partially furnished, see photos in the advertisement (small folding table, 2 chairs, built-in wardrobe, built-in bookcase under the window, fridge with freezer built in the kitchenette, induction hob, sink, etc.), the apartment is non-smoking. On the top floor of the building, there is a drying room accessible to residents that can be used with the apartment. There is a spacious cellar in the basement.