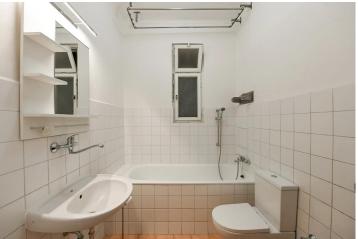

A smaller entrance hall leads into the apartment, where there is also a kitchenette. From the hallway, you can either go into the living room or into the bathroom with a bathtub. The orientation of the apartment is a pleasant courtyard (SW).