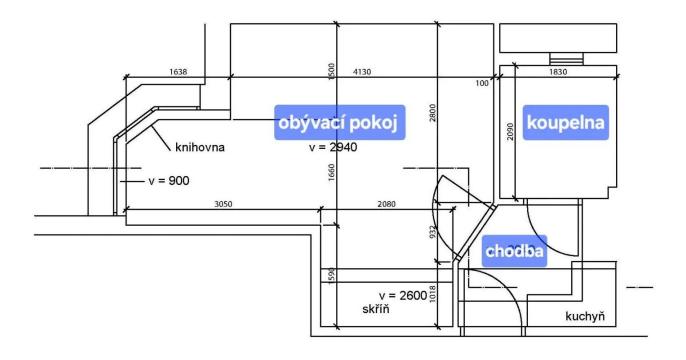

A smaller entrance hall leads into the apartment, where there is also a kitchenette. From the hallway, you can either go into the living room or into the bathroom with a bathtub. The orientation of the apartment is a pleasant courtyard (SW).

The apartment is rented as partially furnished, see photos in the advertisement (small folding table, 2 chairs, built-in wardrobe, built-in bookcase under the window, fridge with freezer built in the kitchenette, induction hob, sink, etc.), the apartment is non-smoking. On the top floor of the building, there is a drying room accessible to residents that can be used with the apartment. There is a spacious cellar in the basement.