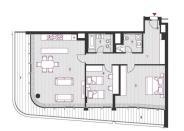

# PHILIP & FRANK

PREMIUM REAL ESTATE SERVICES

**Two-bedroom Apartment** 136 m² Praha 2, Dudova

| Layout      | Area                 | Terrace | Balcony |
|-------------|----------------------|---------|---------|
| Two-bedroom | 136.1 m <sup>2</sup> | 27 m²   | 27 m²   |

Entering the apartment, a spacious hall serves as a gateway to all separate rooms: living room with kitchen, master bedroom, second bedroom or study, bathroom, and guest bathroom.

The central room here is a spacious and tastefully furnished living room with a dining area and a fully equipped kitchen, plus access to a long balcony or terrace overlooking the spired skyline of Prague. In the cozy bedroom, you will find not only a comfortable double bed, bedside tables, a custom-made wardrobe, but also access to a balcony with amazing views not only of greenery. The

### **Two-bedroom Apartment** 136 m² Praha 2, Dudova

apartment owners have intentionally left one room unfurnished to offer the possibility of its broader use by new tenants.

Most surfaces in the apartment are made of natural materials: the floors in the rooms and the hall are oak, the floors in both bathrooms feature large-format tiling, and the custom-made furniture is made from very high-quality materials. All rooms have air conditioning, and shading is provided by curtains or external blinds.