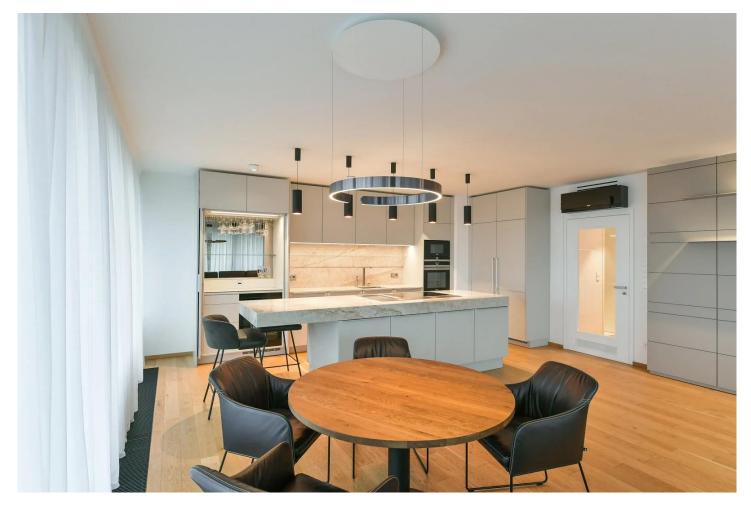

Entering the apartment, a spacious hall serves as a gateway to all separate rooms: living room with kitchen, master bedroom, second bedroom or study, bathroom, and guest bathroom.

The central room here is a spacious and tastefully furnished living room with a dining area and a fully equipped kitchen, plus access to a long balcony or terrace overlooking the spired skyline of Prague. In the cozy bedroom, you will find not only a comfortable double bed, bedside tables, a custom-made wardrobe, but also access to a balcony with amazing views not only of greenery. The

### **Two-bedroom Apartment** 136 m² Praha 2, Dudova

apartment owners have intentionally left one room unfurnished to offer the possibility of its broader use by new tenants.

Most surfaces in the apartment are made of natural materials: the floors in the rooms and the hall are oak, the floors in both bathrooms feature large-format tiling, and the custom-made furniture is made from very high-quality materials. All rooms have air conditioning, and shading is provided by curtains or external blinds.

Summary of the spatial solution, equipment, and furnishings of the apartment:

Living room with dining area and kitchen: leather sofa 🛛 wooden storage unit 🕅 dining set for four people 🖾 kitchen unit with built-in appliances: refrigerator, freezer, oven, microwave oven, dishwasher 🖾 retractable extractor fan 🖾 built-in electric grilling plate 🖾 lockable bar 🖾 bar seating 🖾 TV 🖾 electric maintenance-free fireplace