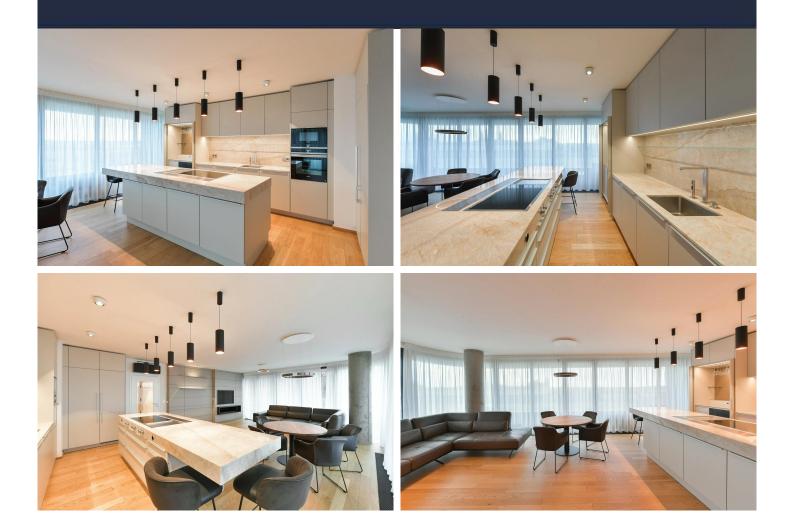

Entering the apartment, a spacious hall serves as a gateway to all separate rooms: living room with kitchen, master bedroom, second bedroom or study, bathroom, and guest bathroom.

The central room here is a spacious and tastefully furnished living room with a dining area and a fully equipped kitchen, plus access to a long balcony or terrace overlooking the spired skyline of Prague. In the cozy bedroom, you will find not only a comfortable double bed, bedside tables, a custom-made wardrobe, but also access to a balcony with amazing views not only of greenery. The

### **Two-bedroom Apartment** 136 m² Praha 2, Dudova

apartment owners have intentionally left one room unfurnished to offer the possibility of its broader use by new tenants.

Most surfaces in the apartment are made of natural materials: the floors in the rooms and the hall are oak, the floors in both bathrooms feature large-format tiling, and the custom-made furniture is made from very high-quality materials. All rooms have air conditioning, and shading is provided by curtains or external blinds.

Summary of the spatial solution, equipment, and furnishings of the apartment:

Living room with dining area and kitchen: leather sofa 🛛 wooden storage unit 🕅 dining set for four people 🖾 kitchen unit with built-in appliances: refrigerator, freezer, oven, microwave oven, dishwasher 🖾 retractable extractor fan 🖾 built-in electric grilling plate 🖾 lockable bar 🖾 bar seating 🖾 TV 🖾 electric maintenance-free fireplace