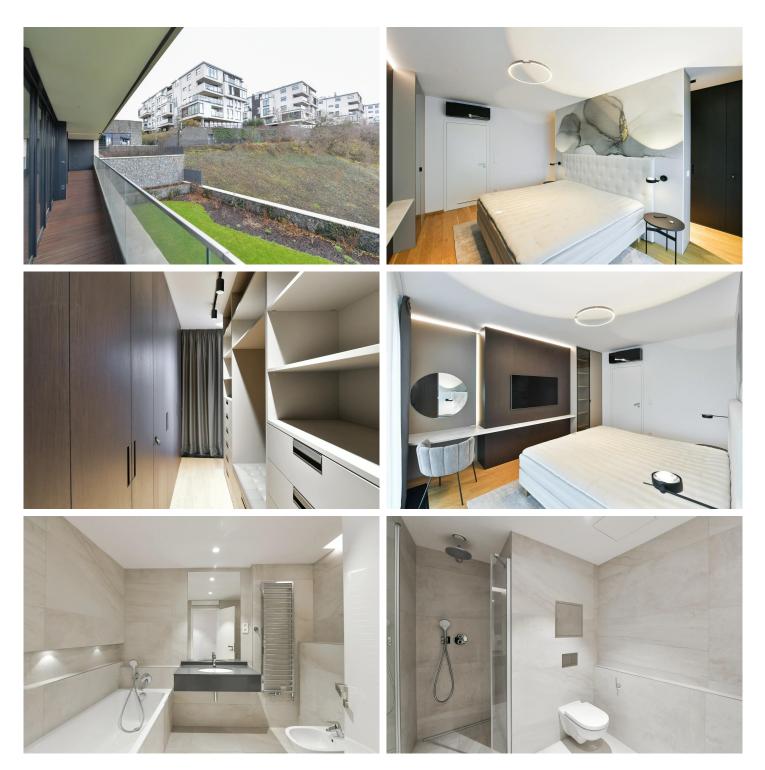

Entering the apartment, a spacious hall serves as a gateway to all separate rooms: living room with kitchen, master bedroom, second bedroom or study, bathroom, and guest bathroom.

The central room here is a spacious and tastefully furnished living room with a dining area and a fully equipped kitchen, plus access to a long balcony or terrace overlooking the spired skyline of Prague. In the cozy bedroom, you will find not only a comfortable double bed, bedside tables, a custom-made wardrobe, but also access to a balcony with amazing views not only of greenery. The

### **Two-bedroom Apartment** 136 m² Praha 2, Dudova

apartment owners have intentionally left one room unfurnished to offer the possibility of its broader use by new tenants.

Most surfaces in the apartment are made of natural materials: the floors in the rooms and the hall are oak, the floors in both bathrooms feature large-format tiling, and the custom-made furniture is made from very high-quality materials. All rooms have air conditioning, and shading is provided by curtains or external blinds.

Main bedroom with double bed, night stands, table, chair, TV, bookshelf, and large wardrobe  ${\tt N}$  second bedroom without furniture

Main bathroom with bathtub, toilet, bidet, and sink  ${\tt N}$  guest bathroom with toilet, shower, sink, and washer with dryer  ${\tt N}$  entrance hall with built-in cabinets and shoe rack

Balcony  ${\tt II}$  terrace  ${\tt II}$  2x parking in the garage  ${\tt II}$  cellar

Available for immediate move-in, no pets, non-smokers. Included in the rent are 2 parking spaces in the garages and a separately lockable cellar. Monthly charges are CZK 13.300 + electricity in the apartment. For more information, please do not hesitate to contact us. Viewings are also possible on public holidays. We highly recommend a viewing.