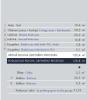

### 3 700 € per month

| Loggia<br>10 m <sup>2</sup> | Parking<br>2x parking_tent |  |
|-----------------------------|----------------------------|--|
| Price                       | 3 700 €                    |  |
| Floor area                  | 136.1 m²                   |  |
| Terrace                     | 27 m²                      |  |
| Balcony                     | 27 m²                      |  |
| Loggia                      | 10 m²                      |  |
| Cellar                      | 3.5 m²                     |  |
| Floor                       | 2                          |  |
| Elevator                    | Ano                        |  |
| Parking                     | 2x parking_tent            |  |
| Building energy rating      | С                          |  |