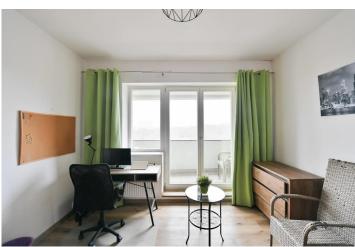

#### **One-bedroom Apartment**

39 m² Praha 3, Jičínská

296 600 €

| Layout      |
|-------------|
| One-bedroom |

Area 39 m²

Loggia 8.3 m<sup>2</sup>

We are offering for sale, ideally as an investment opportunity, a two-room apartment located on Jičínská street at the border of Vinohrady and Žižkov neighborhoods. The apartment underwent partial renovation in 2018, has a floor area of 38.6 m² plus a balcony measuring 8.3 m², and is situated on the 6th floor of a brick building with an elevator. The unit consists of two separate rooms, each with access to a spacious balcony overlooking greenery. In the entrance hall with natural daylight, there is a built-in kitchenette with a dining counter. Along the sides of the hallway, you will find a separate toilet to the left, and behind the main entrance, a bathroom with a shower. The entire apartment features vinyl floating floors and has district heating. The sale also includes a large cellar storage space measuring 6 m². The building from the 1930s is very well maintained by a conscientious housing association.