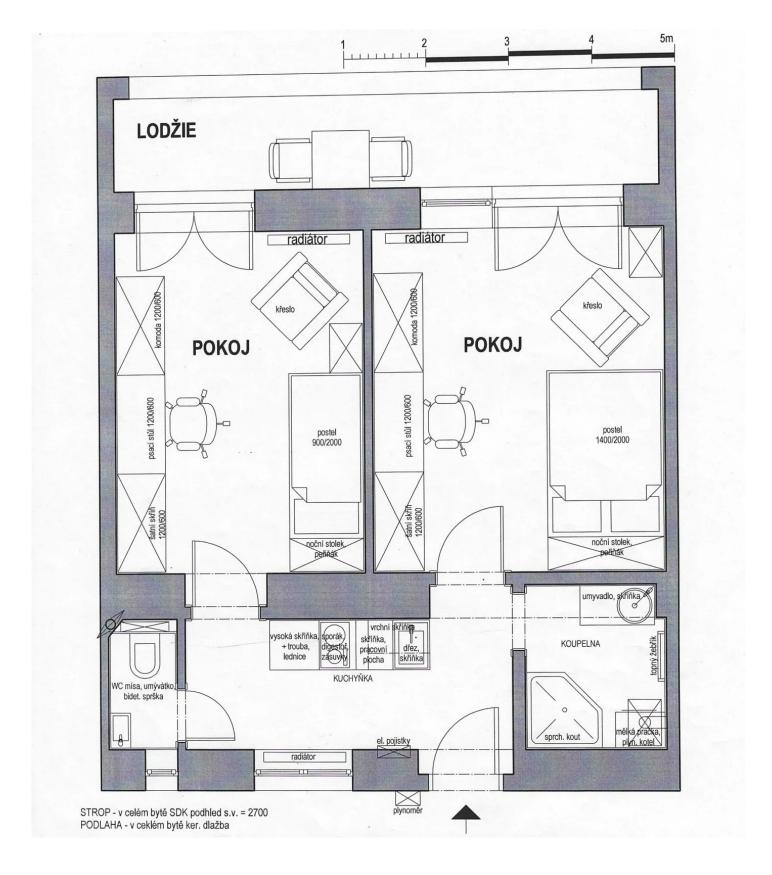

#### **One-bedroom Apartment**

39 m² Praha 3, Jičínská

296 600 €

| Layout      |
|-------------|
| One-bedroom |

Area 39 m²

Loggia 8.3 m<sup>2</sup>

We are offering for sale, ideally as an investment opportunity, a two-room apartment located on Jičínská street at the border of Vinohrady and Žižkov neighborhoods. The apartment underwent partial renovation in 2018, has a floor area of 38.6 m² plus a balcony measuring 8.3 m², and is situated on the 6th floor of a brick building with an elevator. The unit consists of two separate rooms, each with access to a spacious balcony overlooking greenery. In the entrance hall with natural daylight, there is a built-in kitchenette with a dining counter. Along the sides of the hallway, you will find a separate toilet to the left, and behind the main entrance, a bathroom with a shower. The entire apartment features vinyl floating floors and has district heating. The sale also includes a large cellar storage space measuring 6 m². The building from the 1930s is very well maintained by a conscientious housing association.