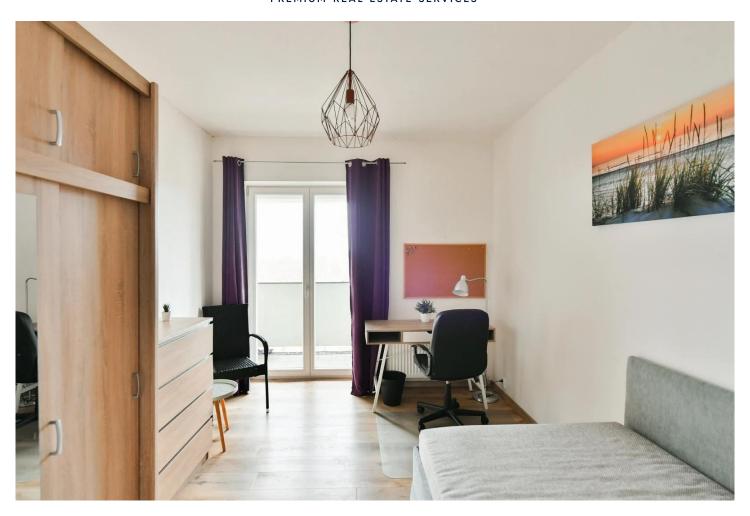

#### **One-bedroom Apartment**

39 m² Praha 3, Jičínská

296 600 €

| Layout      |
|-------------|
| One-bedroom |

Area 39 m²

Loggia 8.3 m<sup>2</sup>

We are offering for sale, ideally as an investment opportunity, a two-room apartment located on Jičínská street at the border of Vinohrady and Žižkov neighborhoods. The apartment underwent partial renovation in 2018, has a floor area of 38.6 m² plus a balcony measuring 8.3 m², and is situated on the 6th floor of a brick building with an elevator. The unit consists of two separate rooms, each with access to a spacious balcony overlooking greenery. In the entrance hall with natural daylight, there is a built-in kitchenette with a dining counter. Along the sides of the hallway, you will find a separate toilet to the left, and behind the main entrance, a bathroom with a shower. The entire apartment features vinyl floating floors and has district heating. The sale also includes a large cellar storage space measuring 6 m². The building from the 1930s is very well maintained by a conscientious housing association.