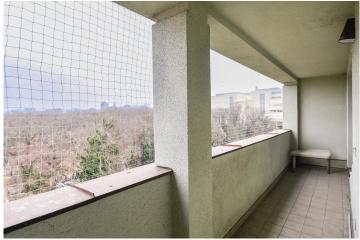

#### **One-bedroom Apartment**

39 m² Praha 3, Jičínská

296 600 €

| Layout      |
|-------------|
| One-bedroom |

Area 39 m²

Loggia 8.3 m<sup>2</sup>

We are offering for sale, ideally as an investment opportunity, a two-room apartment located on Jičínská street at the border of Vinohrady and Žižkov neighborhoods. The apartment underwent partial renovation in 2018, has a floor area of 38.6 m² plus a balcony measuring 8.3 m², and is situated on the 6th floor of a brick building with an elevator. The unit consists of two separate rooms, each with access to a spacious balcony overlooking greenery. In the entrance hall with natural daylight, there is a built-in kitchenette with a dining counter. Along the sides of the hallway, you will find a separate toilet to the left, and behind the main entrance, a bathroom with a shower. The entire apartment features vinyl floating floors and has district heating. The sale also includes a large cellar storage space measuring 6 m². The building from the 1930s is very well maintained by a conscientious housing association.