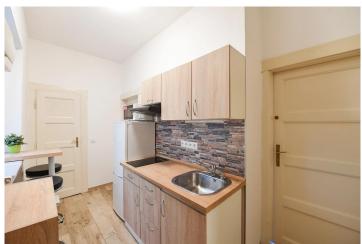

#### **One-bedroom Apartment**

39 m² Praha 3, Jičínská

296 600 €

| Layout      |
|-------------|
| One-bedroom |

Area 39 m²

Loggia 8.3 m<sup>2</sup>

We are offering for sale, ideally as an investment opportunity, a two-room apartment located on Jičínská street at the border of Vinohrady and Žižkov neighborhoods. The apartment underwent partial renovation in 2018, has a floor area of 38.6 m² plus a balcony measuring 8.3 m², and is situated on the 6th floor of a brick building with an elevator. The unit consists of two separate rooms, each with access to a spacious balcony overlooking greenery. In the entrance hall with natural daylight, there is a built-in kitchenette with a dining counter. Along the sides of the hallway, you will find a separate toilet to the left, and behind the main entrance, a bathroom with a shower. The entire apartment features vinyl floating floors and has district heating. The sale also includes a large cellar storage space measuring 6 m². The building from the 1930s is very well maintained by a conscientious housing association.