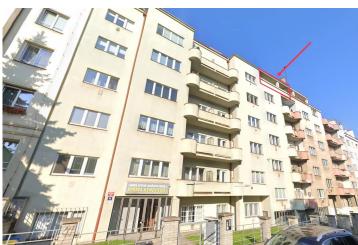

#### **One-bedroom Apartment**

39 m² Praha 3, Jičínská

296 600 €

| Layout      |
|-------------|
| One-bedroom |

Area 39 m²

Loggia 8.3 m<sup>2</sup>

We are offering for sale, ideally as an investment opportunity, a two-room apartment located on Jičínská street at the border of Vinohrady and Žižkov neighborhoods. The apartment underwent partial renovation in 2018, has a floor area of 38.6 m² plus a balcony measuring 8.3 m², and is situated on the 6th floor of a brick building with an elevator. The unit consists of two separate rooms, each with access to a spacious balcony overlooking greenery. In the entrance hall with natural daylight, there is a built-in kitchenette with a dining counter. Along the sides of the hallway, you will find a separate toilet to the left, and behind the main entrance, a bathroom with a shower. The entire apartment features vinyl floating floors and has district heating. The sale also includes a large cellar storage space measuring 6 m². The building from the 1930s is very well maintained by a conscientious housing association.