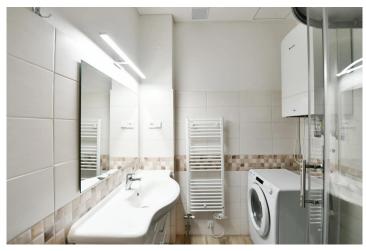

#### **One-bedroom Apartment**

39 m² Praha 3, Jičínská

296 600 €

| Layout      |
|-------------|
| One-bedroom |

Area 39 m²

Loggia 8.3 m<sup>2</sup>

We are offering for sale, ideally as an investment opportunity, a two-room apartment located on Jičínská street at the border of Vinohrady and Žižkov neighborhoods. The apartment underwent partial renovation in 2018, has a floor area of 38.6 m² plus a balcony measuring 8.3 m², and is situated on the 6th floor of a brick building with an elevator. The unit consists of two separate rooms, each with access to a spacious balcony overlooking greenery. In the entrance hall with natural daylight, there is a built-in kitchenette with a dining counter. Along the sides of the hallway, you will find a separate toilet to the left, and behind the main entrance, a bathroom with a shower. The entire apartment features vinyl floating floors and has district heating. The sale also includes a large cellar storage space measuring 6 m². The building from the 1930s is very well maintained by a conscientious housing association.