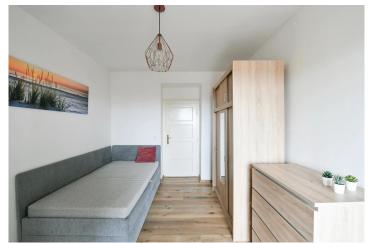

#### **One-bedroom Apartment**

39 m² Praha 3, Jičínská

296 600 €

| Layout      |
|-------------|
| One-bedroom |

Area 39 m²

Loggia 8.3 m<sup>2</sup>

We are offering for sale, ideally as an investment opportunity, a two-room apartment located on Jičínská street at the border of Vinohrady and Žižkov neighborhoods. The apartment underwent partial renovation in 2018, has a floor area of 38.6 m² plus a balcony measuring 8.3 m², and is situated on the 6th floor of a brick building with an elevator. The unit consists of two separate rooms, each with access to a spacious balcony overlooking greenery. In the entrance hall with natural daylight, there is a built-in kitchenette with a dining counter. Along the sides of the hallway, you will find a separate toilet to the left, and behind the main entrance, a bathroom with a shower. The entire apartment features vinyl floating floors and has district heating. The sale also includes a large cellar storage space measuring 6 m². The building from the 1930s is very well maintained by a conscientious housing association.