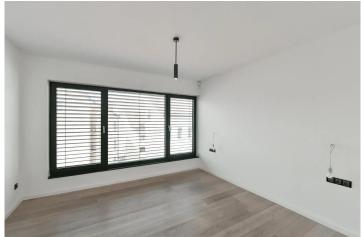

On the ground floor, there are two spacious bedrooms with French windows facing a quiet courtyard, a bathroom, and a separate toilet. The upper floor features a living room with direct access to a large terrace (29.7 m²) offering beautiful views of Petřín Hill.

The living space has an "open space" concept with a kitchen equipped with appliances. High-quality materials have been used throughout the apartment (the terrace is decked with exotic wood). The apartment has security entrance doors. The rent also includes one parking space in an underground garage. The area provides all essential amenities with cafes, restaurants, supermarkets, a cinema, and the nearest tram and metro stops just a 5-minute walk from the building.