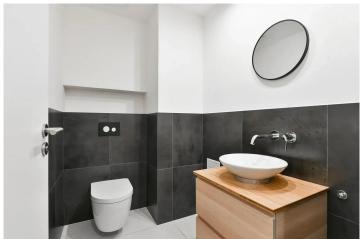

On the ground floor, there are two spacious bedrooms with French windows facing a quiet courtyard, a bathroom, and a separate toilet. The upper floor features a living room with direct access to a large terrace (29.7 m²) offering beautiful views of Petřín Hill.

The living space has an "open space" concept with a kitchen equipped with appliances. High-quality materials have been used throughout the apartment (the terrace is decked with exotic wood). The apartment has security entrance doors. The rent also includes one parking space in an underground garage. The area provides all essential amenities with cafes, restaurants, supermarkets, a cinema, and the nearest tram and metro stops just a 5-minute walk from the building.