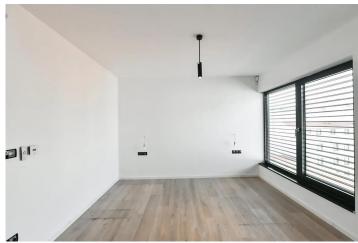

On the ground floor, there are two spacious bedrooms with French windows facing a quiet courtyard, a bathroom, and a separate toilet. The upper floor features a living room with direct access to a large terrace (29.7 m²) offering beautiful views of Petřín Hill.

The living space has an "open space" concept with a kitchen equipped with appliances. High-quality materials have been used throughout the apartment (the terrace is decked with exotic wood). The apartment has security entrance doors. The rent also includes one parking space in an underground garage. The area provides all essential amenities with cafes, restaurants, supermarkets, a cinema, and the nearest tram and metro stops just a 5-minute walk from the building.