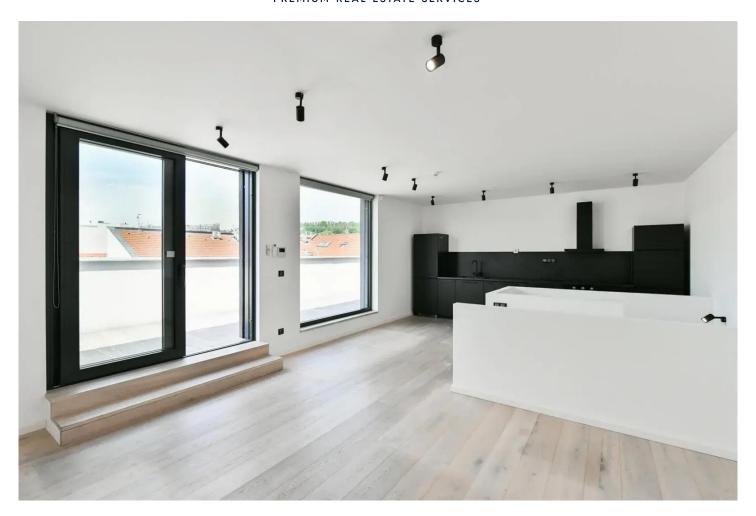

On the ground floor, there are two spacious bedrooms with French windows facing a quiet courtyard, a bathroom, and a separate toilet. The upper floor features a living room with direct access to a large terrace (29.7 m²) offering beautiful views of Petřín Hill.

The living space has an "open space" concept with a kitchen equipped with appliances. High-quality materials have been used throughout the apartment (the terrace is decked with exotic wood). The apartment has security entrance doors. The rent also includes one parking space in an underground garage. The area provides all essential amenities with cafes, restaurants, supermarkets, a cinema, and the nearest tram and metro stops just a 5-minute walk from the building.