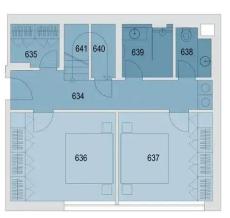

On the ground floor, there are two spacious bedrooms with French windows facing a quiet courtyard, a bathroom, and a separate toilet. The upper floor features a living room with direct access to a large terrace (29.7 m²) offering beautiful views of Petřín Hill.