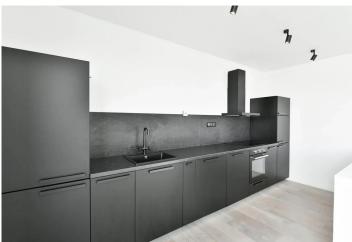

The living space has an "open space" concept with a kitchen equipped with appliances. High-quality materials have been used throughout the apartment (the terrace is decked with exotic wood). The apartment has security entrance doors. The rent also includes one parking space in an underground garage. The area provides all essential amenities with cafes, restaurants, supermarkets, a cinema, and the nearest tram and metro stops just a 5-minute walk from the building.