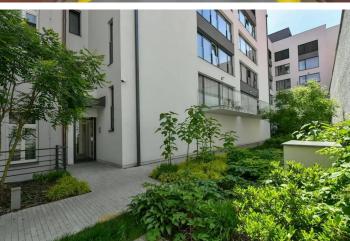

#### 2 000 € per month

Layout **Two-bedroom** 

Area 120.7 m<sup>2</sup>

Terrace 29.7 m<sup>2</sup> Parking

1x parking\_tent

This unique, two-story 3+kk apartment with air conditioning and a floor area of 91 m² includes a terrace of 29.7 m², located on the top 6th floor of a building with an elevator. The building, a new development from 2017, is situated on a quiet, one-way street in the lower Smíchov area of Prague 5, near the river and within walking distance to Anděl metro station and the Smíchov shopping center. The apartment will be available from August 1, 2025, with viewings possible by agreement at least 48 hours in advance. The apartment is offered unfurnished.

The living space has an "open space" concept with a kitchen equipped with appliances. High-quality materials have been used throughout the apartment (the terrace is decked with exotic wood). The apartment has security entrance doors. The rent also includes one parking space in an underground garage. The area provides all essential amenities with cafes, restaurants, supermarkets, a cinema, and the nearest tram and metro stops just a 5-minute walk from the building.