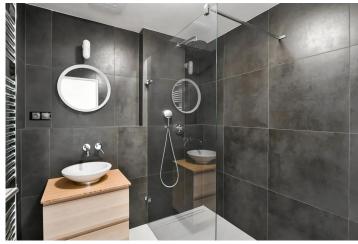

On the ground floor, there are two spacious bedrooms with French windows facing a quiet courtyard, a bathroom, and a separate toilet. The upper floor features a living room with direct access to a large terrace (29.7 m²) offering beautiful views of Petřín Hill.

The living space has an "open space" concept with a kitchen equipped with appliances. High-quality materials have been used throughout the apartment (the terrace is decked with exotic wood). The apartment has security entrance doors. The rent also includes one parking space in an underground garage. The area provides all essential amenities with cafes, restaurants, supermarkets, a cinema, and the nearest tram and metro stops just a 5-minute walk from the building.