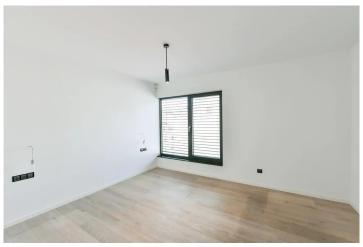

On the ground floor, there are two spacious bedrooms with French windows facing a quiet courtyard, a bathroom, and a separate toilet. The upper floor features a living room with direct access to a large terrace (29.7 m²) offering beautiful views of Petřín Hill.

The living space has an "open space" concept with a kitchen equipped with appliances. High-quality materials have been used throughout the apartment (the terrace is decked with exotic wood). The apartment has security entrance doors. The rent also includes one parking space in an underground garage. The area provides all essential amenities with cafes, restaurants, supermarkets, a cinema, and the nearest tram and metro stops just a 5-minute walk from the building.