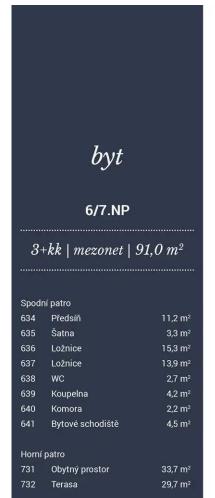

#### 2 000 € per month

Layout **Two-bedroom** 

Area 120.7 m<sup>2</sup>

Terrace 29.7 m<sup>2</sup> Parking

1x parking\_tent

This unique, two-story 3+kk apartment with air conditioning and a floor area of 91 m² includes a terrace of 29.7 m², located on the top 6th floor of a building with an elevator. The building, a new development from 2017, is situated on a quiet, one-way street in the lower Smíchov area of Prague 5, near the river and within walking distance to Anděl metro station and the Smíchov shopping center. The apartment will be available from August 1, 2025, with viewings possible by agreement at least 48 hours in advance. The apartment is offered unfurnished.

On the ground floor, there are two spacious bedrooms with French windows facing a quiet courtyard, a bathroom, and a separate toilet. The upper floor features a living room with direct access to a large terrace (29.7 m²) offering beautiful views of Petřín Hill.