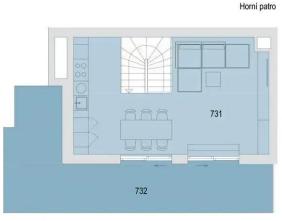

On the ground floor, there are two spacious bedrooms with French windows facing a quiet courtyard, a bathroom, and a separate toilet. The upper floor features a living room with direct access to a large terrace (29.7 m²) offering beautiful views of Petřín Hill.

The living space has an "open space" concept with a kitchen equipped with appliances. High-quality materials have been used throughout the apartment (the terrace is decked with exotic wood). The apartment has security entrance doors. The rent also includes one parking space in an underground garage. The area provides all essential amenities with cafes, restaurants, supermarkets, a cinema, and the nearest tram and metro stops just a 5-minute walk from the building.