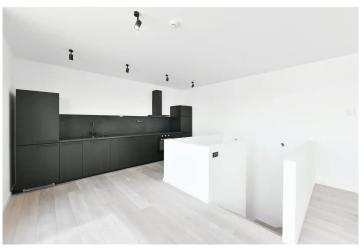

The living space has an "open space" concept with a kitchen equipped with appliances. High-quality materials have been used throughout the apartment (the terrace is decked with exotic wood). The apartment has security entrance doors. The rent also includes one parking space in an underground garage. The area provides all essential amenities with cafes, restaurants, supermarkets, a cinema, and the nearest tram and metro stops just a 5-minute walk from the building.