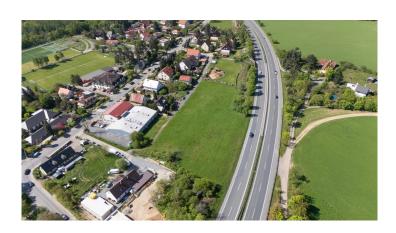

### **Land** 3 433 m² Praha-západ

We are offering for sale an attractive plot of land with an area of 3433 m<sup>2</sup> located in the village of Jíloviště in the Prague-West district, Central Bohemia region. The plot is ideally situated near a highly frequented high-speed road D4 connecting Prague, Mníšek pod Brdy, Příbram, and further to Strakonice.

The plot is accessible by an asphalt road where electricity, water supply, and gas are available.

There is also a possibility of connecting to the sewage system nearby.

Purchasing this plot can be financed through a mortgage. From a valueincreasing potential perspective, this plot is a good investment for the future.