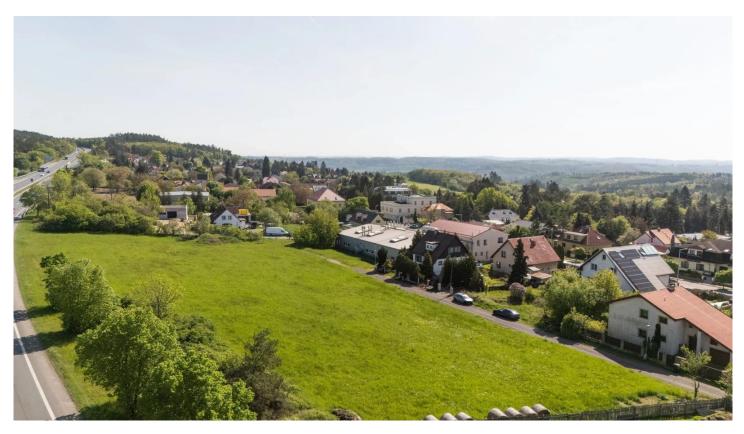

### **Land** 3 433 m² Praha-západ

We are offering for sale an attractive plot of land with an area of 3433 m<sup>2</sup> located in the village of Jíloviště in the Prague-West district, Central Bohemia region. The plot is ideally situated near a highly frequented high-speed road D4 connecting Prague, Mníšek pod Brdy, Příbram, and further to Strakonice.

According to the zoning plan, this plot can be used for the construction of civic amenities, commercial facilities of local and supra-local importance. For example, for accommodations, dining, sales, and services. Additionally, buildings and facilities for storage and small-scale production are allowed under the condition that they do not disrupt the environmental quality.

The plot is accessible by an asphalt road where electricity, water supply, and gas are available.

There is also a possibility of connecting to the sewage system nearby.

Purchasing this plot can be financed through a mortgage. From a valueincreasing potential perspective, this plot is a good investment for the future.