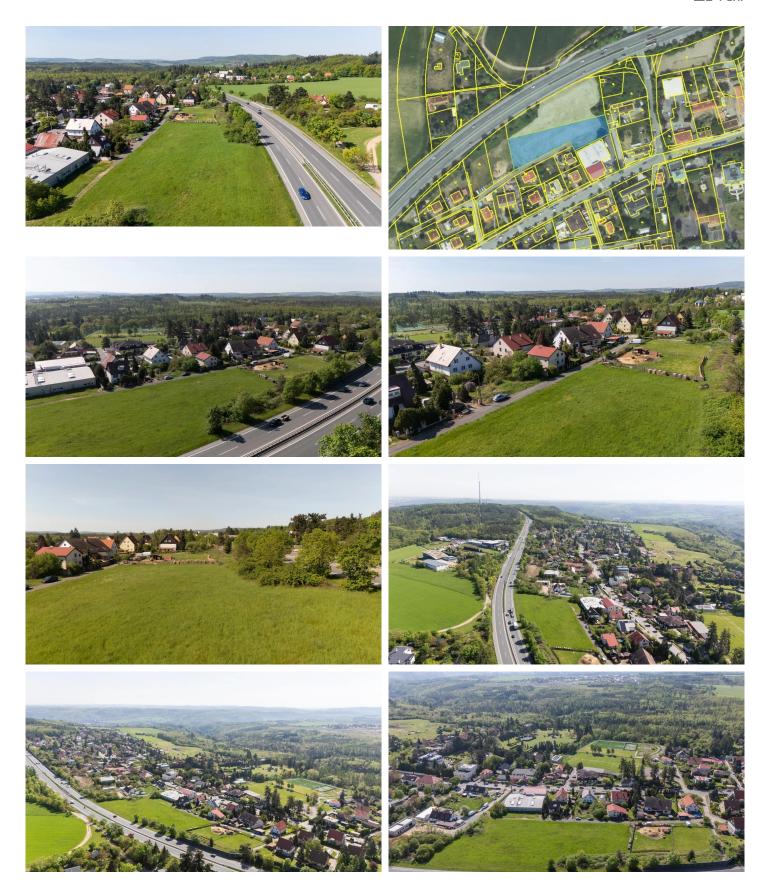

### **Land** 3 433 m² Praha-západ

We are offering for sale an attractive plot of land with an area of 3433 m<sup>2</sup> located in the village of Jíloviště in the Prague-West district, Central Bohemia region. The plot is ideally situated near a highly frequented high-speed road D4 connecting Prague, Mníšek pod Brdy, Příbram, and further to Strakonice.

According to the zoning plan, this plot can be used for the construction of civic amenities, commercial facilities of local and supra-local importance. For example, for accommodations, dining, sales, and services. Additionally, buildings and facilities for storage and small-scale production are allowed under the condition that they do not disrupt the environmental quality.

The plot is accessible by an asphalt road where electricity, water supply, and gas are available.

There is also a possibility of connecting to the sewage system nearby.

Purchasing this plot can be financed through a mortgage. From a valueincreasing potential perspective, this plot is a good investment for the future.