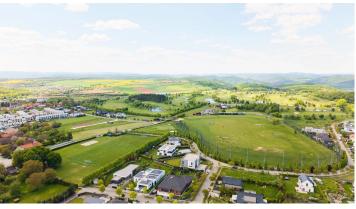

This village is rightfully one of the most sought-after residential locations in the vicinity of Prague.

The villa, situated on a plot of 1285 m2 and completed in 2022, offers a usable area of 416 m2 over two floors.

In recent years, Vysoký Újezd has seen the development of a community closely associated with the local golf complex. Besides the renowned Italian restaurant, you can also dine at the KOGO restaurant directly in the golf course area.