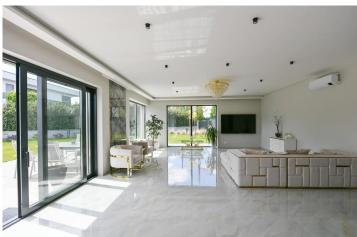

The first floor features a representative entrance hall with a staircase, a living room with a fully equipped kitchen, a guest room with a private bathroom, a dressing room, toilet, three utility rooms, and a garage for two cars. The second floor has four separate spacious bedrooms and four bathrooms (one for each bedroom), an office, and a utility room.

#### Price upon request

units, an alarm, and a camera system. The heating throughout the house is underfloor and managed by two independent heat pumps.

The house has exceptionally high ceilings - 3 meters, with door heights of 2.5 meters.