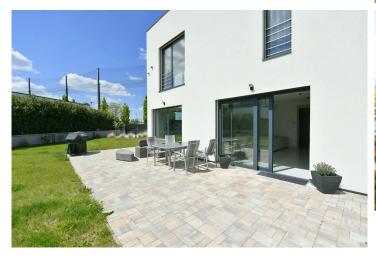

The flat garden features a sauna, an irrigation system, and two technical sheds. The garden has a separate entrance. Below the surface, there is a rainwater tank.

This is a truly high-quality brick new building suitable for a large family, which can also be used as a multi-generational house. Given the number of bedrooms and bathrooms, independent living within the house is feasible.

The house is offered including built-in and other equipment and including appliances. Most materials and furniture are imported from Italy from the Milan fair.

Vysoký Újezd near Beroun is very accessible thanks to the D5 highway and the nearby Prague ring road. It is 20 km and a 25-minute drive to the center of Prague, 20 minutes by car to the airport, and 10 minutes by car to Beroun.