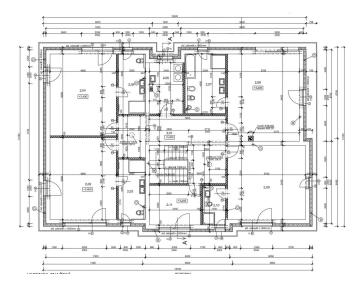

The first floor features a representative entrance hall with a staircase, a living room with a fully equipped kitchen, a guest room with a private bathroom, a dressing room, toilet, three utility rooms, and a garage for two cars. The second floor has four separate spacious bedrooms and four bathrooms (one for each bedroom), an office, and a utility room.

All windows in the house are French-style, aluminum with insulating triple glazing. The house is equipped with external blinds, intelligent air conditioning

#### Price upon request

units, an alarm, and a camera system. The heating throughout the house is underfloor and managed by two independent heat pumps.

The house has exceptionally high ceilings - 3 meters, with door heights of 2.5 meters.