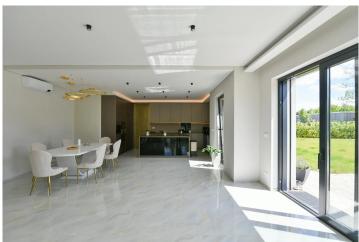

The first floor features a representative entrance hall with a staircase, a living room with a fully equipped kitchen, a guest room with a private bathroom, a dressing room, toilet, three utility rooms, and a garage for two cars. The second floor has four separate spacious bedrooms and four bathrooms (one for each bedroom), an office, and a utility room.

The flat garden features a sauna, an irrigation system, and two technical sheds. The garden has a separate entrance. Below the surface, there is a rainwater tank.

This is a truly high-quality brick new building suitable for a large family, which can also be used as a multi-generational house. Given the number of bedrooms and bathrooms, independent living within the house is feasible.