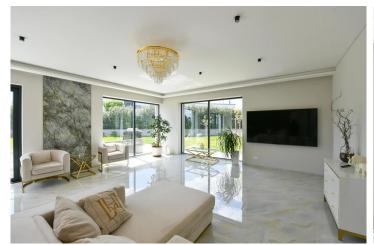

The first floor features a representative entrance hall with a staircase, a living room with a fully equipped kitchen, a guest room with a private bathroom, a dressing room, toilet, three utility rooms, and a garage for two cars. The second floor has four separate spacious bedrooms and four bathrooms (one for each bedroom), an office, and a utility room.

#### Price upon request

units, an alarm, and a camera system. The heating throughout the house is underfloor and managed by two independent heat pumps.

The house has exceptionally high ceilings - 3 meters, with door heights of 2.5 meters.