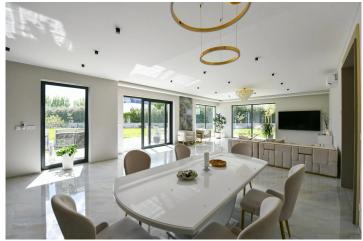

The first floor features a representative entrance hall with a staircase, a living room with a fully equipped kitchen, a guest room with a private bathroom, a dressing room, toilet, three utility rooms, and a garage for two cars. The second floor has four separate spacious bedrooms and four bathrooms (one for each bedroom), an office, and a utility room.

#### Price upon request

units, an alarm, and a camera system. The heating throughout the house is underfloor and managed by two independent heat pumps.

The house has exceptionally high ceilings - 3 meters, with door heights of 2.5 meters.