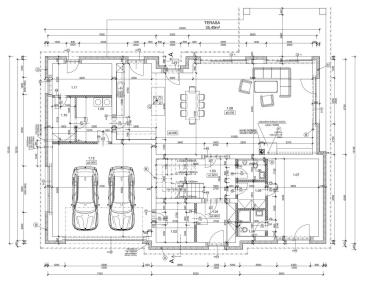

The first floor features a representative entrance hall with a staircase, a living room with a fully equipped kitchen, a guest room with a private bathroom, a dressing room, toilet, three utility rooms, and a garage for two cars. The second floor has four separate spacious bedrooms and four bathrooms (one for each bedroom), an office, and a utility room.