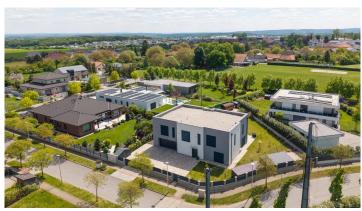

This village is rightfully one of the most sought-after residential locations in the vicinity of Prague.

The villa, situated on a plot of 1285 m2 and completed in 2022, offers a usable area of 416 m2 over two floors.

The flat garden features a sauna, an irrigation system, and two technical sheds. The garden has a separate entrance. Below the surface, there is a rainwater tank.

This is a truly high-quality brick new building suitable for a large family, which can also be used as a multi-generational house. Given the number of bedrooms and bathrooms, independent living within the house is feasible.

The house is offered including built-in and other equipment and including appliances. Most materials and furniture are imported from Italy from the Milan fair.

Vysoký Újezd near Beroun is very accessible thanks to the D5 highway and the nearby Prague ring road. It is 20 km and a 25-minute drive to the center of Prague, 20 minutes by car to the airport, and 10 minutes by car to Beroun.