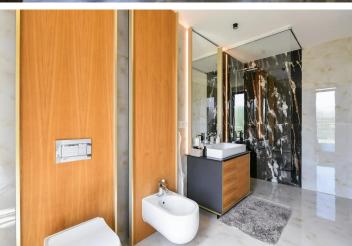

The first floor features a representative entrance hall with a staircase, a living room with a fully equipped kitchen, a guest room with a private bathroom, a dressing room, toilet, three utility rooms, and a garage for two cars. The second floor has four separate spacious bedrooms and four bathrooms (one for each bedroom), an office, and a utility room.

All windows in the house are French-style, aluminum with insulating triple glazing. The house is equipped with external blinds, intelligent air conditioning