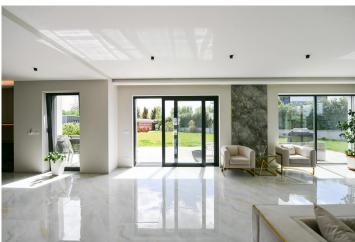

The first floor features a representative entrance hall with a staircase, a living room with a fully equipped kitchen, a guest room with a private bathroom, a dressing room, toilet, three utility rooms, and a garage for two cars. The second floor has four separate spacious bedrooms and four bathrooms (one for each bedroom), an office, and a utility room.

All windows in the house are French-style, aluminum with insulating triple glazing. The house is equipped with external blinds, intelligent air conditioning