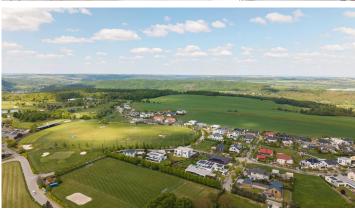

This village is rightfully one of the most sought-after residential locations in the vicinity of Prague.

The villa, situated on a plot of 1285 m2 and completed in 2022, offers a usable area of 416 m2 over two floors.

The house is offered including built-in and other equipment and including appliances. Most materials and furniture are imported from Italy from the Milan fair.

Vysoký Újezd near Beroun is very accessible thanks to the D5 highway and the nearby Prague ring road. It is 20 km and a 25-minute drive to the center of Prague, 20 minutes by car to the airport, and 10 minutes by car to Beroun.

In recent years, Vysoký Újezd has seen the development of a community closely associated with the local golf complex. Besides the renowned Italian restaurant, you can also dine at the KOGO restaurant directly in the golf course area.