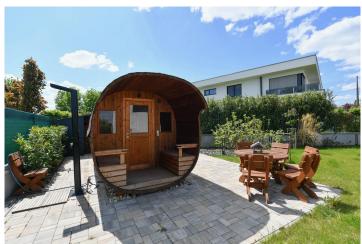

The flat garden features a sauna, an irrigation system, and two technical sheds. The garden has a separate entrance. Below the surface, there is a rainwater tank.

This is a truly high-quality brick new building suitable for a large family, which can also be used as a multi-generational house. Given the number of bedrooms and bathrooms, independent living within the house is feasible.