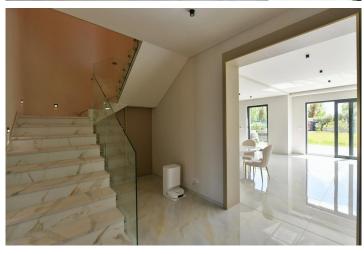

The first floor features a representative entrance hall with a staircase, a living room with a fully equipped kitchen, a guest room with a private bathroom, a dressing room, toilet, three utility rooms, and a garage for two cars. The second floor has four separate spacious bedrooms and four bathrooms (one for each bedroom), an office, and a utility room.

#### Price upon request

units, an alarm, and a camera system. The heating throughout the house is underfloor and managed by two independent heat pumps.

The house has exceptionally high ceilings - 3 meters, with door heights of 2.5 meters.