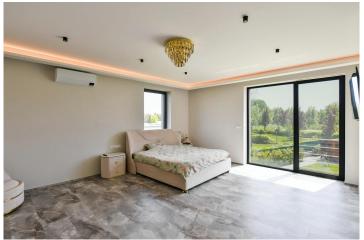

The first floor features a representative entrance hall with a staircase, a living room with a fully equipped kitchen, a guest room with a private bathroom, a dressing room, toilet, three utility rooms, and a garage for two cars. The second floor has four separate spacious bedrooms and four bathrooms (one for each bedroom), an office, and a utility room.

#### Price upon request

units, an alarm, and a camera system. The heating throughout the house is underfloor and managed by two independent heat pumps.

The house has exceptionally high ceilings - 3 meters, with door heights of 2.5 meters.