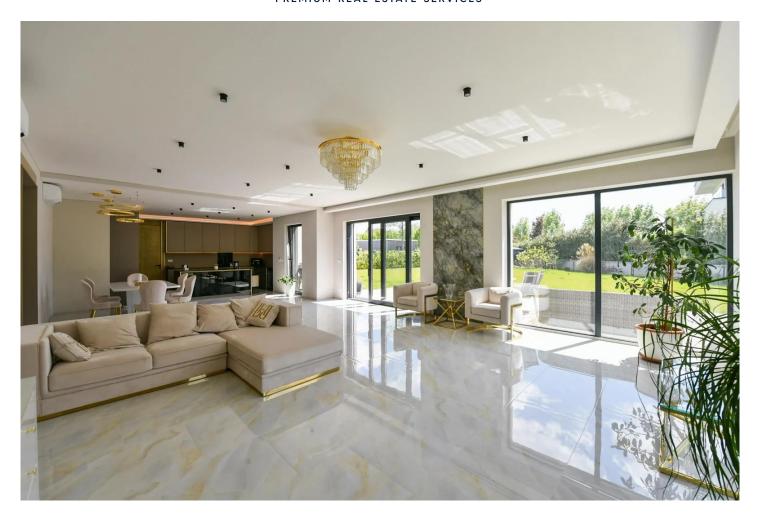

#### Six-bedroom House

416 m², Land 1 285 m² Vysoký Újezd, V Hlinkách

| Layout      |  |
|-------------|--|
| Six-bedroom |  |

Area 416 m<sup>2</sup>

We are pleased to introduce a modern brick villa with a 7+kk layout, situated in the picturesque village of Vysoký Újezd near Beroun, boasting beautiful natural surroundings of the Bohemian Karst and close proximity to one of the best Czech golf courses - Albatross Golf Resort with an international PGA status.

The first floor features a representative entrance hall with a staircase, a living room with a fully equipped kitchen, a guest room with a private bathroom, a dressing room, toilet, three utility rooms, and a garage for two cars. The second floor has four separate spacious bedrooms and four bathrooms (one for each bedroom), an office, and a utility room.

All windows in the house are French-style, aluminum with insulating triple glazing. The house is equipped with external blinds, intelligent air conditioning

#### Price upon request

units, an alarm, and a camera system. The heating throughout the house is underfloor and managed by two independent heat pumps.

The house has exceptionally high ceilings - 3 meters, with door heights of 2.5 meters.