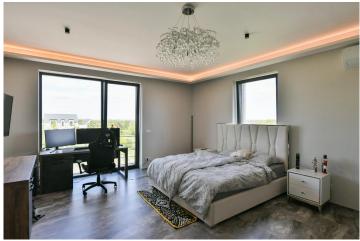

The first floor features a representative entrance hall with a staircase, a living room with a fully equipped kitchen, a guest room with a private bathroom, a dressing room, toilet, three utility rooms, and a garage for two cars. The second floor has four separate spacious bedrooms and four bathrooms (one for each bedroom), an office, and a utility room.

#### Price upon request

units, an alarm, and a camera system. The heating throughout the house is underfloor and managed by two independent heat pumps.

The house has exceptionally high ceilings - 3 meters, with door heights of 2.5 meters.