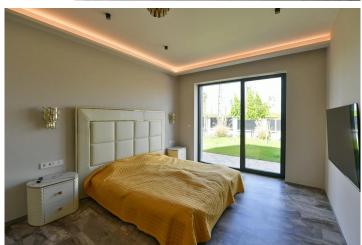

The first floor features a representative entrance hall with a staircase, a living room with a fully equipped kitchen, a guest room with a private bathroom, a dressing room, toilet, three utility rooms, and a garage for two cars. The second floor has four separate spacious bedrooms and four bathrooms (one for each bedroom), an office, and a utility room.

All windows in the house are French-style, aluminum with insulating triple glazing. The house is equipped with external blinds, intelligent air conditioning

#### Price upon request

units, an alarm, and a camera system. The heating throughout the house is underfloor and managed by two independent heat pumps.

The house has exceptionally high ceilings - 3 meters, with door heights of 2.5 meters.