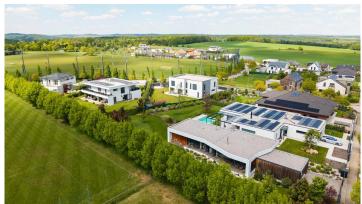

This village is rightfully one of the most sought-after residential locations in the vicinity of Prague.

The villa, situated on a plot of 1285 m2 and completed in 2022, offers a usable area of 416 m2 over two floors.

The flat garden features a sauna, an irrigation system, and two technical sheds. The garden has a separate entrance. Below the surface, there is a rainwater tank.

This is a truly high-quality brick new building suitable for a large family, which can also be used as a multi-generational house. Given the number of bedrooms and bathrooms, independent living within the house is feasible.

The house is offered including built-in and other equipment and including appliances. Most materials and furniture are imported from Italy from the Milan fair.

Vysoký Újezd near Beroun is very accessible thanks to the D5 highway and the nearby Prague ring road. It is 20 km and a 25-minute drive to the center of Prague, 20 minutes by car to the airport, and 10 minutes by car to Beroun.