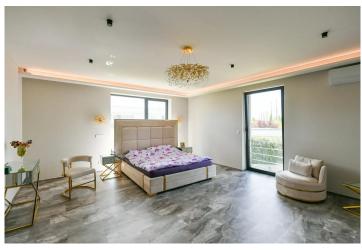

The first floor features a representative entrance hall with a staircase, a living room with a fully equipped kitchen, a guest room with a private bathroom, a dressing room, toilet, three utility rooms, and a garage for two cars. The second floor has four separate spacious bedrooms and four bathrooms (one for each bedroom), an office, and a utility room.

#### Price upon request

units, an alarm, and a camera system. The heating throughout the house is underfloor and managed by two independent heat pumps.

The house has exceptionally high ceilings - 3 meters, with door heights of 2.5 meters.