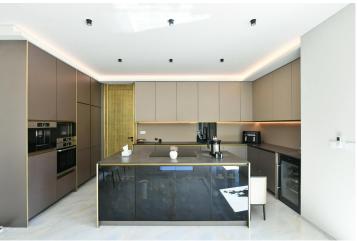

The first floor features a representative entrance hall with a staircase, a living room with a fully equipped kitchen, a guest room with a private bathroom, a dressing room, toilet, three utility rooms, and a garage for two cars. The second floor has four separate spacious bedrooms and four bathrooms (one for each bedroom), an office, and a utility room.

The house is offered including built-in and other equipment and including appliances. Most materials and furniture are imported from Italy from the Milan fair.

Vysoký Újezd near Beroun is very accessible thanks to the D5 highway and the nearby Prague ring road. It is 20 km and a 25-minute drive to the center of Prague, 20 minutes by car to the airport, and 10 minutes by car to Beroun.