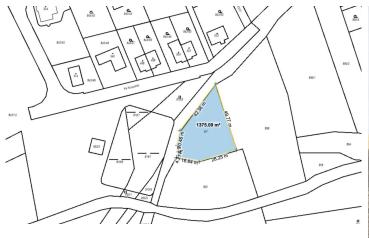

## Land 1 375 m² Středočeský kraj

Undulating, networked building plot suitable for the construction of a semidetached house or an individual house with great flexibility of access and parking, and with a view of the countryside measuring 1,375 m<sup>2</sup> in the village of Cerhovice in the Beroun region. The plot is located on the edge of the village and is primarily easily accessible from the D5 motorway.