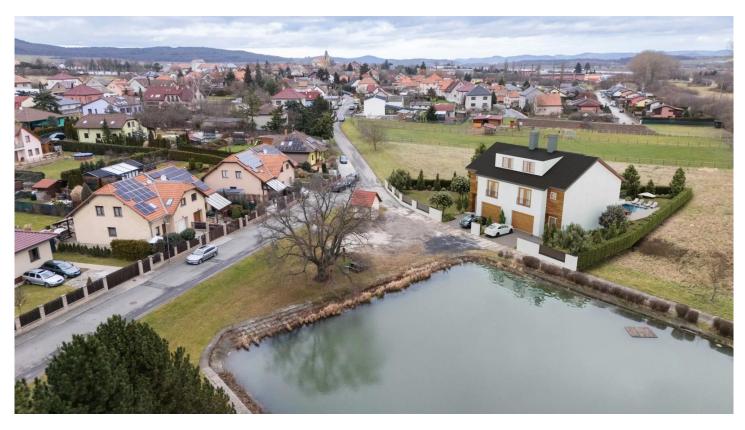

## Land 1 375 m² Středočeský kraj

Undulating, networked building plot suitable for the construction of a semidetached house or an individual house with great flexibility of access and parking, and with a view of the countryside measuring 1,375 m<sup>2</sup> in the village of Cerhovice in the Beroun region. The plot is located on the edge of the village and is primarily easily accessible from the D5 motorway.

The kindergarten is a 5-minute walk from the plot. Cerhovice has community amenities (elementary school, post office, doctor, veterinarian, dentist, Sokol Hořovice, Coop, butcher shop, pastry shop) and further amenities are provided by nearby Hořovice with its renowned hospital. There are several buses a day to Hořovice, or you can use the train station. The surroundings are perfect for trips to the nearby Brdy forests, Točník lookout tower, and Křivoklát hills.