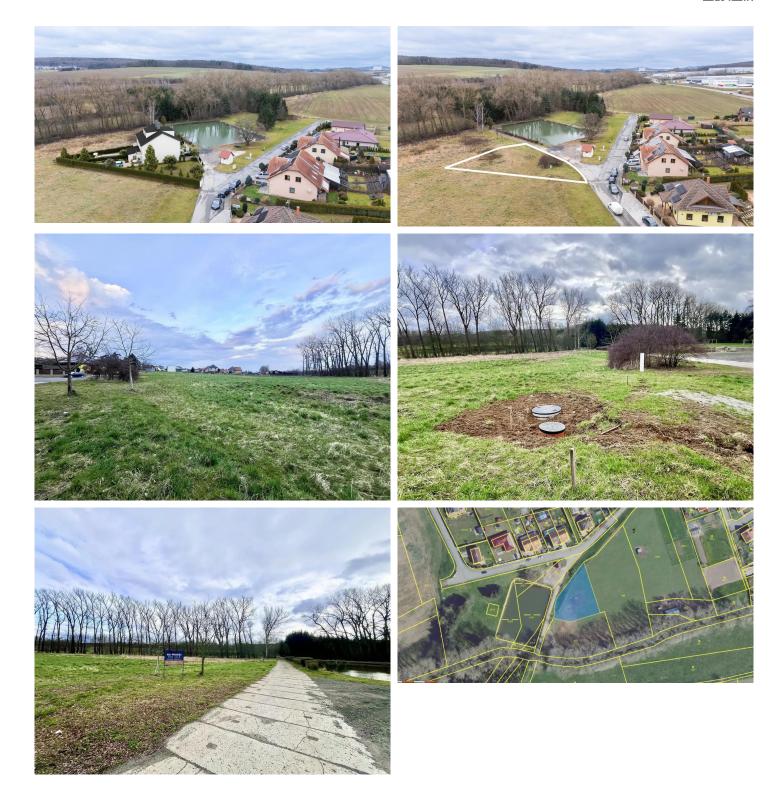

## Land 1 375 m² Středočeský kraj

Undulating, networked building plot suitable for the construction of a semidetached house or an individual house with great flexibility of access and parking, and with a view of the countryside measuring 1,375 m<sup>2</sup> in the village of Cerhovice in the Beroun region. The plot is located on the edge of the village and is primarily easily accessible from the D5 motorway.

All necessary connections are currently prepared on the plot. Electrical pole 3 x 32A, municipal sewage and water connection. The gas connection is not built but can potentially be connected directly on the plot.