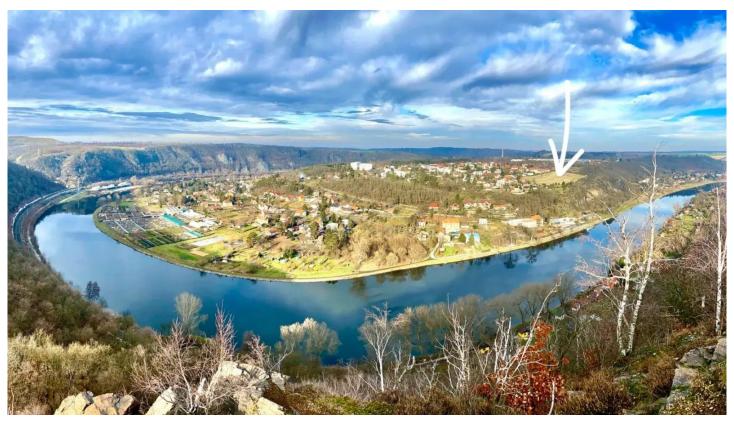

# **PHILIP&FRANK**

PREMIUM REAL ESTATE SERVICES

Land

734 m² Praha-východ

Price upon request

Prime Building Plot in Picturesque Husinec – 734 m² with Southern Exposure

We are pleased to present a stunning 734 m<sup>2</sup> building plot in the charming village of Husinec, just 2 km from Klecany and only 15 minutes from Prague (Metro C). This property offers a beautiful view of the surrounding greenery and is ideally located above the meander of the Vltava River.