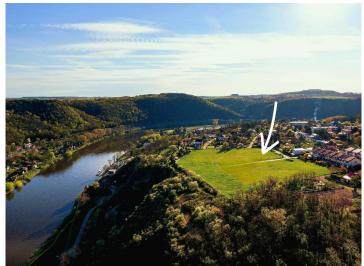

# **PHILIP&FRANK**

PREMIUM REAL ESTATE SERVICES

Land

734 m² Praha-východ

Price upon request

Prime Building Plot in Picturesque Husinec – 734 m² with Southern Exposure

We are pleased to present a stunning 734 m<sup>2</sup> building plot in the charming village of Husinec, just 2 km from Klecany and only 15 minutes from Prague (Metro C). This property offers a beautiful view of the surrounding greenery and is ideally located above the meander of the Vltava River.