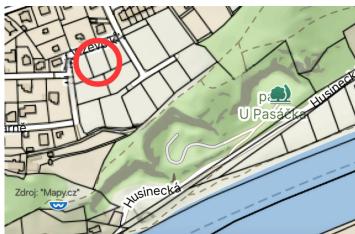

# **PHILIP&FRANK**

PREMIUM REAL ESTATE SERVICES

Land

734 m² Praha-východ

Price upon request

Prime Building Plot in Picturesque Husinec – 734 m² with Southern Exposure

We are pleased to present a stunning 734 m<sup>2</sup> building plot in the charming village of Husinec, just 2 km from Klecany and only 15 minutes from Prague (Metro C). This property offers a beautiful view of the surrounding greenery and is ideally located above the meander of the Vltava River.