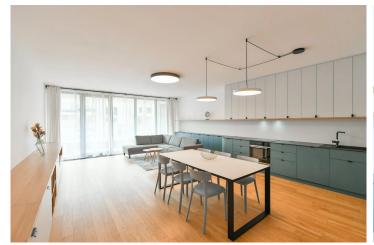

The modernly furnished apartment on the 4th floor of the residential building is made to a high standard with an emphasis on the materials used, functionality, and modern requirements.

Entering the apartment leads you through a spacious hall, serving as a gateway

116 m² Praha 2, Dudova

2 600 € per month

to all independent rooms: living room with kitchen, master bedroom, another bedroom or study, bathroom, separate guest WC, and pantry.

The central room here is a spacious and tastefully furnished living room with a dining area and a fully equipped kitchen, plus access to a long balcony with a view of Prague Castle. In the cozy bedroom, you'll find not only a comfortable double bed, bedside tables, a custom-made wardrobe, but also access to a loggia, this time overlooking Winston Churchill Square. The apartment's owners have intentionally left one room unfurnished to allow for its wider use by new tenants.

Summary of spatial layout, equipment, and apartment furnishings:

Living room with dining area and kitchen: fold-out sofa  $\ \ \,$  wooden storage unit  $\ \ \,$  dining set for six people  $\ \ \,$  kitchenette with built-in appliances: refrigerator, freezer, oven, microwave oven, dishwasher, dishes