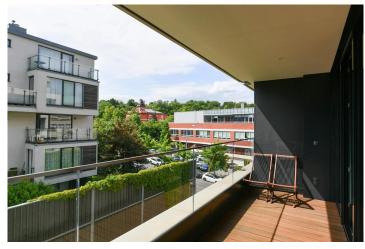

#### 2 600 € per month

Layout **Two-bedroom** 

Area 116 m<sup>2</sup>

Terrace 10 m<sup>2</sup>

Balcony 10 m<sup>2</sup> Parking lx garage

Luxuriously furnished apartment + balcony + loggia + air conditioning + bathroom + extra guest WC + pantry + parking space for large car in the garage + cellar + security and reception 24/7 + city center + Vinohrady

116 m² Praha 2, Dudova

2 600 € per month

to all independent rooms: living room with kitchen, master bedroom, another bedroom or study, bathroom, separate guest WC, and pantry.

The central room here is a spacious and tastefully furnished living room with a dining area and a fully equipped kitchen, plus access to a long balcony with a view of Prague Castle. In the cozy bedroom, you'll find not only a comfortable double bed, bedside tables, a custom-made wardrobe, but also access to a loggia, this time overlooking Winston Churchill Square. The apartment's owners have intentionally left one room unfurnished to allow for its wider use by new tenants.

Balcony I loggia I parking in the garage I cellar

Ready to move in immediately, no pets, non-smokers. The rent includes a parking space in the garage and a separately lockable cellar. Monthly fees amount to 11.600 CZK + electricity. For more information, please do not hesitate to contact us. Viewings are also possible on public holidays. We highly recommend a viewing.