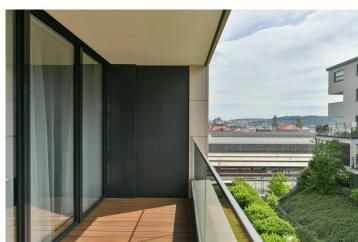

#### 2 600 € per month

Layout **Two-bedroom** 

Area 116 m<sup>2</sup>

Terrace 10 m<sup>2</sup>

Balcony 10 m<sup>2</sup> Parking lx garage

Luxuriously furnished apartment + balcony + loggia + air conditioning + bathroom + extra guest WC + pantry + parking space for large car in the garage + cellar + security and reception 24/7 + city center + Vinohrady

116 m² Praha 2, Dudova

2 600 € per month

to all independent rooms: living room with kitchen, master bedroom, another bedroom or study, bathroom, separate guest WC, and pantry.

The central room here is a spacious and tastefully furnished living room with a dining area and a fully equipped kitchen, plus access to a long balcony with a view of Prague Castle. In the cozy bedroom, you'll find not only a comfortable double bed, bedside tables, a custom-made wardrobe, but also access to a loggia, this time overlooking Winston Churchill Square. The apartment's owners have intentionally left one room unfurnished to allow for its wider use by new tenants.

Balcony I loggia I parking in the garage I cellar

Ready to move in immediately, no pets, non-smokers. The rent includes a parking space in the garage and a separately lockable cellar. Monthly fees amount to 11.600 CZK + electricity. For more information, please do not hesitate to contact us. Viewings are also possible on public holidays. We highly recommend a viewing.