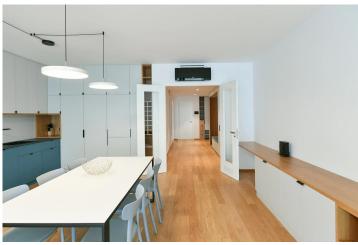

116 m² Praha 2, Dudova

2 600 € per month

to all independent rooms: living room with kitchen, master bedroom, another bedroom or study, bathroom, separate guest WC, and pantry.

The central room here is a spacious and tastefully furnished living room with a dining area and a fully equipped kitchen, plus access to a long balcony with a view of Prague Castle. In the cozy bedroom, you'll find not only a comfortable double bed, bedside tables, a custom-made wardrobe, but also access to a loggia, this time overlooking Winston Churchill Square. The apartment's owners have intentionally left one room unfurnished to allow for its wider use by new tenants.

Summary of spatial layout, equipment, and apartment furnishings:

Living room with dining area and kitchen: fold-out sofa  $\ \ \,$  wooden storage unit  $\ \ \,$  dining set for six people  $\ \ \,$  kitchenette with built-in appliances: refrigerator, freezer, oven, microwave oven, dishwasher, dishes