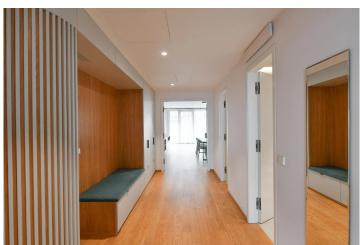

The modernly furnished apartment on the 4th floor of the residential building is made to a high standard with an emphasis on the materials used, functionality, and modern requirements.

Entering the apartment leads you through a spacious hall, serving as a gateway

116 m² Praha 2, Dudova

2 600 € per month

to all independent rooms: living room with kitchen, master bedroom, another bedroom or study, bathroom, separate guest WC, and pantry.

The central room here is a spacious and tastefully furnished living room with a dining area and a fully equipped kitchen, plus access to a long balcony with a view of Prague Castle. In the cozy bedroom, you'll find not only a comfortable double bed, bedside tables, a custom-made wardrobe, but also access to a loggia, this time overlooking Winston Churchill Square. The apartment's owners have intentionally left one room unfurnished to allow for its wider use by new tenants.