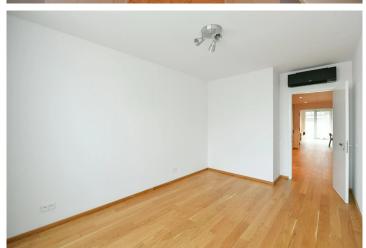

The modernly furnished apartment on the 4th floor of the residential building is made to a high standard with an emphasis on the materials used, functionality, and modern requirements.

Entering the apartment leads you through a spacious hall, serving as a gateway

116 m² Praha 2, Dudova

2 600 € per month

to all independent rooms: living room with kitchen, master bedroom, another bedroom or study, bathroom, separate guest WC, and pantry.

The central room here is a spacious and tastefully furnished living room with a dining area and a fully equipped kitchen, plus access to a long balcony with a view of Prague Castle. In the cozy bedroom, you'll find not only a comfortable double bed, bedside tables, a custom-made wardrobe, but also access to a loggia, this time overlooking Winston Churchill Square. The apartment's owners have intentionally left one room unfurnished to allow for its wider use by new tenants.