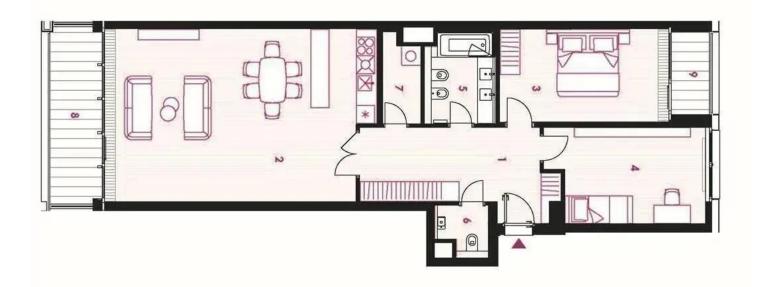

The modernly furnished apartment on the 4th floor of the residential building is made to a high standard with an emphasis on the materials used, functionality, and modern requirements.

Entering the apartment leads you through a spacious hall, serving as a gateway

116 m² Praha 2, Dudova

2 600 € per month

to all independent rooms: living room with kitchen, master bedroom, another bedroom or study, bathroom, separate guest WC, and pantry.

The central room here is a spacious and tastefully furnished living room with a dining area and a fully equipped kitchen, plus access to a long balcony with a view of Prague Castle. In the cozy bedroom, you'll find not only a comfortable double bed, bedside tables, a custom-made wardrobe, but also access to a loggia, this time overlooking Winston Churchill Square. The apartment's owners have intentionally left one room unfurnished to allow for its wider use by new tenants.

Summary of spatial layout, equipment, and apartment furnishings:

Living room with dining area and kitchen: fold-out sofa  $\ \ \,$  wooden storage unit  $\ \ \,$  dining set for six people  $\ \ \,$  kitchenette with built-in appliances: refrigerator, freezer, oven, microwave oven, dishwasher, dishes

Master bedroom with a double bed, bedside tables, and a large wardrobe  $\ensuremath{\mathbb{N}}$  a second bedroom without furniture

## VÁŠ MAKLÉŘ

Monica Mollicone
+420 602 544 858
info@philip-frank.com

Master bathroom with a bathtub, toilet, bidet, and double sink \( \mathbb{I} \) guest bathroom with toilet, bidet shower, and sink \( \mathbb{I} \) entrance hall with built-in wardrobes and a shoerack \( \mathbb{I} \) pantry with washing machine and dryer