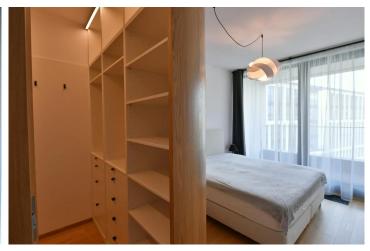

116 m² Praha 2, Dudova

2 600 € per month

to all independent rooms: living room with kitchen, master bedroom, another bedroom or study, bathroom, separate guest WC, and pantry.

The central room here is a spacious and tastefully furnished living room with a dining area and a fully equipped kitchen, plus access to a long balcony with a view of Prague Castle. In the cozy bedroom, you'll find not only a comfortable double bed, bedside tables, a custom-made wardrobe, but also access to a loggia, this time overlooking Winston Churchill Square. The apartment's owners have intentionally left one room unfurnished to allow for its wider use by new tenants.

Master bedroom with a double bed, bedside tables, and a large wardrobe  $\ensuremath{\mathbb{N}}$  a second bedroom without furniture