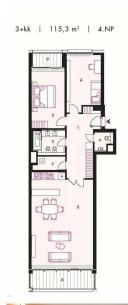

### **Two-bedroom Apartment**

116 m² Praha 2, Dudova

#### 2 600 € per month

Layout **Two-bedroom** 

Area 116 m<sup>2</sup>

Terrace 10 m<sup>2</sup>

Balcony 10 m<sup>2</sup> Parking lx garage

Luxuriously furnished apartment + balcony + loggia + air conditioning + bathroom + extra guest WC + pantry + parking space for large car in the garage + cellar + security and reception 24/7 + city center + Vinohrady

The modernly furnished apartment on the 4th floor of the residential building is made to a high standard with an emphasis on the materials used, functionality, and modern requirements.

Entering the apartment leads you through a spacious hall, serving as a gateway

116 m² Praha 2, Dudova

2 600 € per month

to all independent rooms: living room with kitchen, master bedroom, another bedroom or study, bathroom, separate guest WC, and pantry.

The central room here is a spacious and tastefully furnished living room with a dining area and a fully equipped kitchen, plus access to a long balcony with a view of Prague Castle. In the cozy bedroom, you'll find not only a comfortable double bed, bedside tables, a custom-made wardrobe, but also access to a loggia, this time overlooking Winston Churchill Square. The apartment's owners have intentionally left one room unfurnished to allow for its wider use by new tenants.