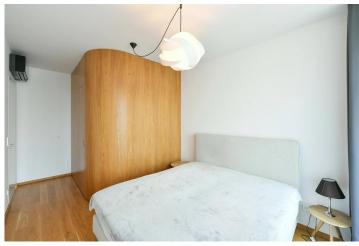

116 m² Praha 2, Dudova

2 600 € per month

to all independent rooms: living room with kitchen, master bedroom, another bedroom or study, bathroom, separate guest WC, and pantry.

The central room here is a spacious and tastefully furnished living room with a dining area and a fully equipped kitchen, plus access to a long balcony with a view of Prague Castle. In the cozy bedroom, you'll find not only a comfortable double bed, bedside tables, a custom-made wardrobe, but also access to a loggia, this time overlooking Winston Churchill Square. The apartment's owners have intentionally left one room unfurnished to allow for its wider use by new tenants.

Master bedroom with a double bed, bedside tables, and a large wardrobe  $\ensuremath{\mathbb{N}}$  a second bedroom without furniture