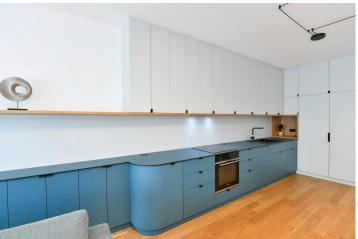

Most surfaces in the apartment are made of natural materials: oak floors in the rooms and hallway, large-format tiles on the bathroom floors, and custom-made wooden furniture. All rooms are air-conditioned, with external blinds or roller shutters for shading.

Summary of spatial layout, equipment, and apartment furnishings:

Living room with dining area and kitchen: fold-out sofa  $\ \ \,$  wooden storage unit  $\ \ \,$  dining set for six people  $\ \ \,$  kitchenette with built-in appliances: refrigerator, freezer, oven, microwave oven, dishwasher, dishes