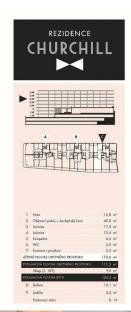

| Price                  | 2 600 €   |
|------------------------|-----------|
| Floor area             | 116 m²    |
| Terrace                | 10 m²     |
| Balcony                | 10 m²     |
| Cellar                 | 9 m²      |
| Floor                  | 4         |
| Elevator               | Ano       |
| Parking                | 1x garage |
| Building energy rating | С         |