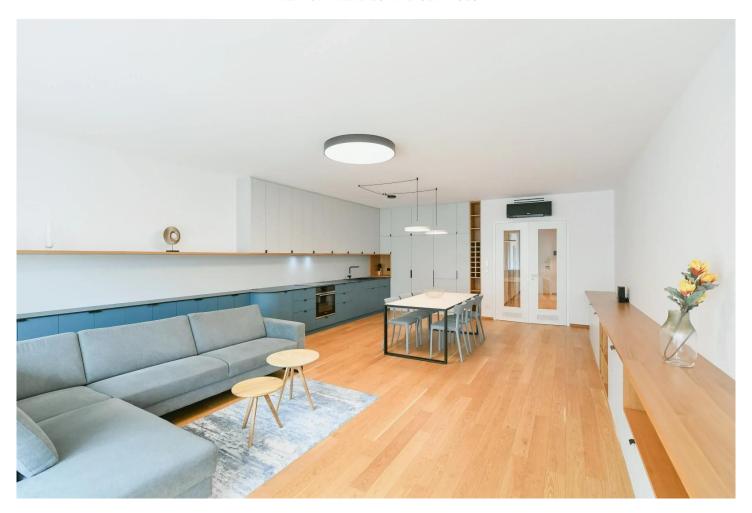

The modernly furnished apartment on the 4th floor of the residential building is made to a high standard with an emphasis on the materials used, functionality, and modern requirements.

Entering the apartment leads you through a spacious hall, serving as a gateway

116 m² Praha 2, Dudova

2 600 € per month

to all independent rooms: living room with kitchen, master bedroom, another bedroom or study, bathroom, separate guest WC, and pantry.

The central room here is a spacious and tastefully furnished living room with a dining area and a fully equipped kitchen, plus access to a long balcony with a view of Prague Castle. In the cozy bedroom, you'll find not only a comfortable double bed, bedside tables, a custom-made wardrobe, but also access to a loggia, this time overlooking Winston Churchill Square. The apartment's owners have intentionally left one room unfurnished to allow for its wider use by new tenants.

Most surfaces in the apartment are made of natural materials: oak floors in the rooms and hallway, large-format tiles on the bathroom floors, and custom-made wooden furniture. All rooms are air-conditioned, with external blinds or roller shutters for shading.

Summary of spatial layout, equipment, and apartment furnishings:

Living room with dining area and kitchen: fold-out sofa  $\ \ \,$  wooden storage unit  $\ \ \,$  dining set for six people  $\ \ \,$  kitchenette with built-in appliances: refrigerator, freezer, oven, microwave oven, dishwasher, dishes