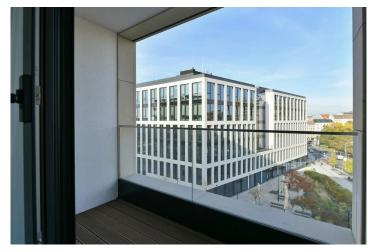

116 m² Praha 2, Dudova

2 600 € per month

to all independent rooms: living room with kitchen, master bedroom, another bedroom or study, bathroom, separate guest WC, and pantry.

The central room here is a spacious and tastefully furnished living room with a dining area and a fully equipped kitchen, plus access to a long balcony with a view of Prague Castle. In the cozy bedroom, you'll find not only a comfortable double bed, bedside tables, a custom-made wardrobe, but also access to a loggia, this time overlooking Winston Churchill Square. The apartment's owners have intentionally left one room unfurnished to allow for its wider use by new tenants.