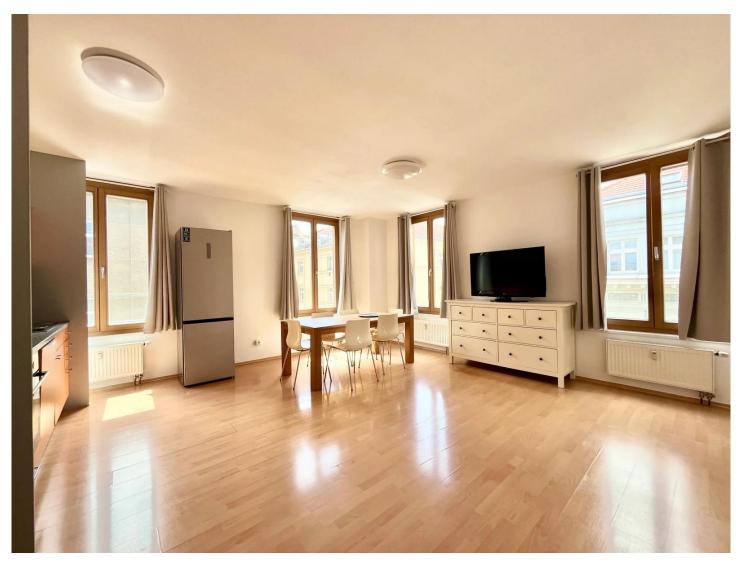

#### Layout Two-bedroom

Discover the charm of living in an attractive house designed by architect Zdeněk Fránek in the sought-after Žižkov area of Prague 3 on Štítného Street. This modern 3+kk apartment with an area of 73.4 m<sup>2</sup> is located on the third floor of a building constructed in 2005, which is a residential project with a concept of balcony access housing and is intended for long-term rental. The apartment is suitable for a family of three or two adults and is available immediately.

The apartment consists of a living room with a kitchen with windows facing south to Štítného Street and west. There is a kitchen unit with appliances and a separate refrigerator, illuminated worktop, and ceiling lighting. In the apartment, there is an entrance hall with storage space, two furnished bedrooms, a bathroom with a bathtub, sink, washing machine, and toilet, and another separate toilet.