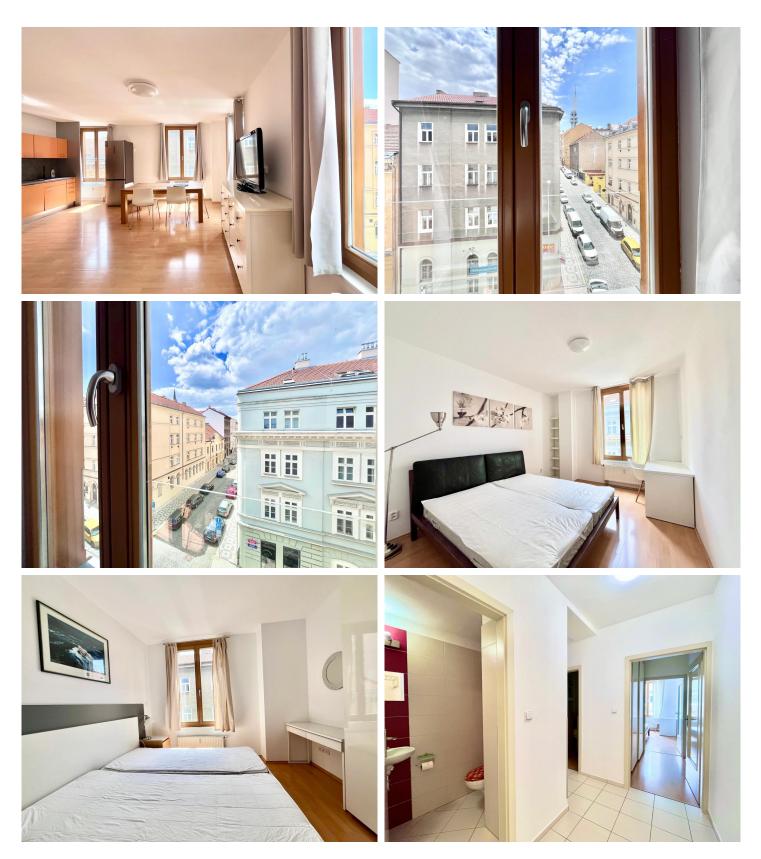

The apartment consists of a living room with a kitchen with windows facing south to Štítného Street and west. There is a kitchen unit with appliances and a separate refrigerator, illuminated worktop, and ceiling lighting. In the apartment, there is an entrance hall with storage space, two furnished bedrooms, a bathroom with a bathtub, sink, washing machine, and toilet, and another separate toilet.

### **Two-bedroom Apartment** 73 m² Praha 3, Štítného

with visual concrete, balconies with a view of Vítkov and a green courtyard. Perhaps the most attractive feature of this living arrangement is the location in the center of Prague, within walking distance to the Lipanská tram stop, Florenc bus station, and the Main Railway Station.