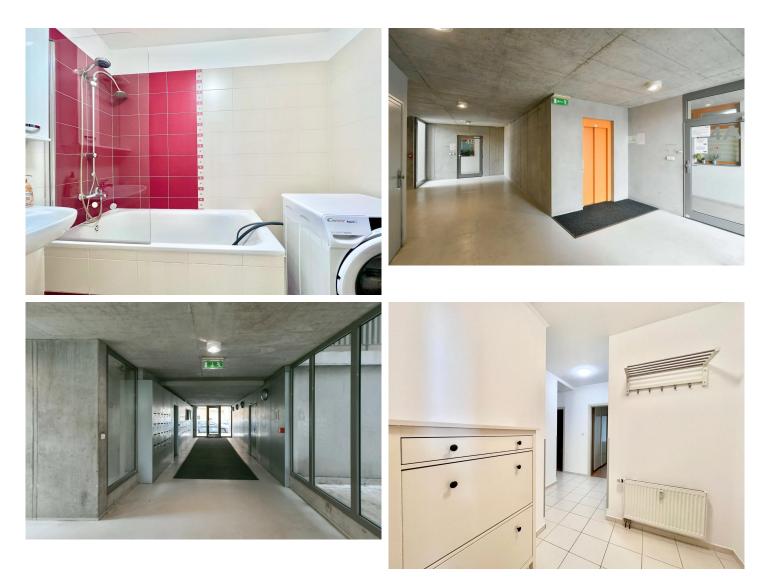

The apartment consists of a living room with a kitchen with windows facing south to Štítného Street and west. There is a kitchen unit with appliances and a separate refrigerator, illuminated worktop, and ceiling lighting. In the apartment, there is an entrance hall with storage space, two furnished bedrooms, a bathroom with a bathtub, sink, washing machine, and toilet, and another separate toilet.

The building is equipped with a modern elevator, large glazed areas combined

1200 € per month

Area **73 m**<sup>2</sup>

| Price                  | 1200€ |
|------------------------|-------|
| Floor area             | 73 m² |
| Floor                  | 3     |
| Elevator               | Ano   |
| Building energy rating | D     |